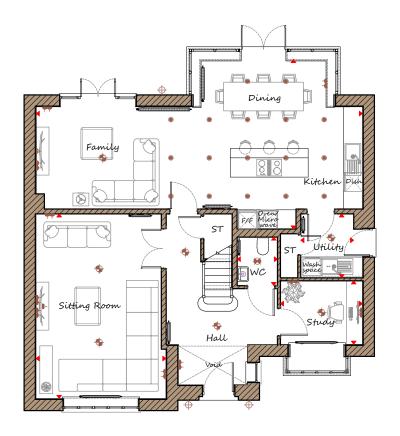

## Ground Floor

| Sitting Room<br>Kitchen/Family/Dining | 4065<br>10215 | x<br>x | 5780<br>5310 | 13'4"<br>33'6" | x<br>x | 19'0"<br>17'5" |
|---------------------------------------|---------------|--------|--------------|----------------|--------|----------------|
| Utility                               | 1655          | х      | 2000         | 5'5"           | х      | 6'7"           |
| Study                                 | 2570          | х      | 1990         | 8'5"           | Х      | 6'7"           |
| WC                                    | 1260          | х      | 1520         | 4'2"           | Х      | 5'0"           |