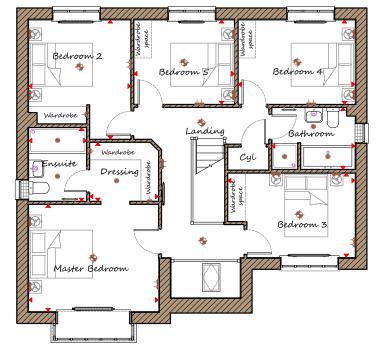

#### **First Floor**

| Master Bedroom | 4065 | х | 3355 | 13'4" | х | 11'0" |
|----------------|------|---|------|-------|---|-------|
| Ensuite        | 1815 | х | 2310 | 5'11" | Х | 7'7"  |
| Dressing       | 2155 | Х | 1850 | 7'1"  | Х | 6'1"  |
| Bedroom 2      | 3200 | Х | 3735 | 10'6" | Х | 12'3" |
| Bedroom 3      | 3985 | Х | 2635 | 13'1" | Х | 8'8"  |
| Bedroom 4      | 3660 | Х | 2645 | 12'0" | Х | 8'8"  |
| Bedroom 5      | 3155 | Х | 2645 | 10'4" | Х | 8'8"  |
| Bathroom       | 2610 | Х | 1940 | 8'7"  | Х | 6'4"  |
|                |      |   |      |       |   |       |