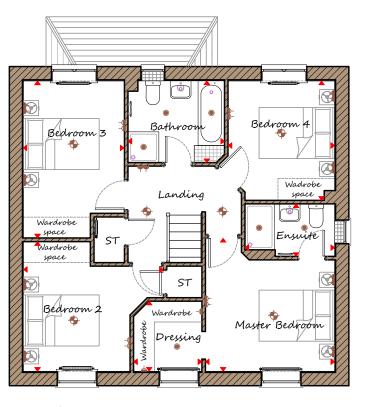

## First Floor

| Master Bedroom | 3420 | Χ | 3520 | 11'3" | Х | 11'7" |
|----------------|------|---|------|-------|---|-------|
| Ensuite        | 2375 | Χ | 1390 | 7'9"  | Χ | 4'7"  |
| Dressing       | 1805 | Χ | 1855 | 5'11" | Χ | 6'1"  |
| Bedroom 2      | 3700 | Χ | 3430 | 12'2" | Χ | 11'3" |
| Bedroom 3      | 2670 | Χ | 4150 | 8'9"  | Χ | 13'7" |
| Bedroom 4      | 2820 | Χ | 3160 | 9'3"  | Χ | 10'4" |
| Bathroom       | 2550 | Х | 2165 | 8'4"  | Х | 7'1"  |