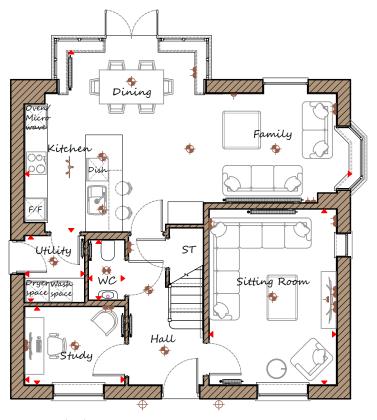

## Ground Floor

| Sitting Room          | 3360 | Х | 4640 | 11'0" | Х | 15'3" |
|-----------------------|------|---|------|-------|---|-------|
| Kitchen/Family/Dining | 8645 | Х | 4800 | 28'4" | Х | 15'9" |
| Study                 | 2640 | Х | 2065 | 8'8"  | Χ | 6'9"  |
| Utility               | 1575 | Х | 1775 | 5'2"  | Χ | 5'10" |
| WC                    | 970  | Х | 1600 | 3'2"  | Х | 5'3"  |