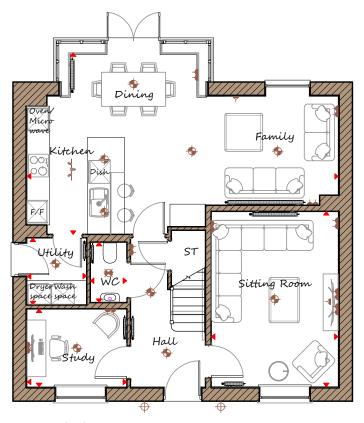

## Ground Floor

| Sitting Room          | 3360 | Χ | 4640 | 11'0" | Х | 15'3" |
|-----------------------|------|---|------|-------|---|-------|
| Kitchen/Family/Dining | 8230 | Χ | 4800 | 27'0" | Χ | 15'9" |
| Study                 | 2640 | Χ | 2065 | 8'8"  | Х | 6'9"  |
| Utility               | 1575 | Χ | 1775 | 5'2"  | Х | 5'10" |
| WC                    | 970  | Χ | 1600 | 3'2"  | Х | 5'3"  |