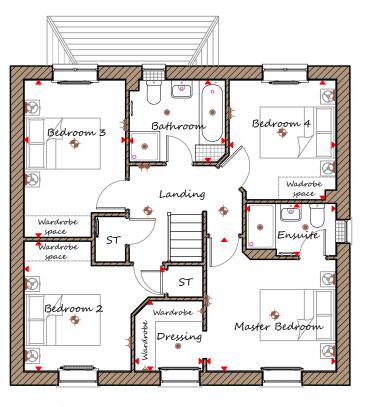

## First Floor

| Master Bedroom | 3420 | Х | 3520 | 11'3" | Х | 11'7" |
|----------------|------|---|------|-------|---|-------|
| Ensuite        | 2375 | Х | 1390 | 7'9"  | Χ | 4'7"  |
| Dressing       | 1805 | Χ | 1855 | 5'11" | Χ | 6'1"  |
| Bedroom 2      | 3700 | Χ | 3430 | 12'2" | Χ | 11'3" |
| Bedroom 3      | 2670 | Χ | 4150 | 8'9"  | Χ | 13'7" |
| Bedroom 4      | 2820 | Χ | 3160 | 9'3"  | Χ | 10'4" |
| Bathroom       | 2555 | Х | 2165 | 8'5"  | Х | 7'1"  |