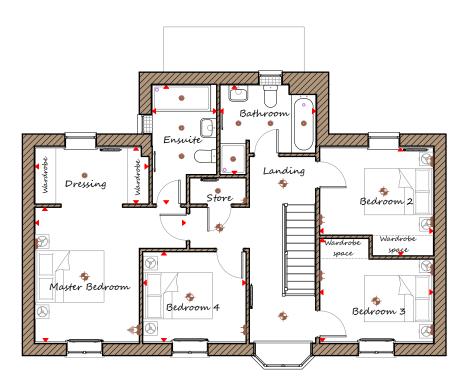

## First Floor

| Master Bedroom | 4380 | Χ | 3945 | 14'4"  | Х | 12'11" |
|----------------|------|---|------|--------|---|--------|
| Dressing       | 3285 | Х | 1660 | 10'9"  | Х | 5'5"   |
| Ensuite        | 1835 | Х | 3485 | 6'0"   | Х | 11'5"  |
| Bedroom 2      | 3320 | Х | 3170 | 10'11" | Х | 10'5"  |
| Bedroom 3      | 3320 | Х | 3035 | 10'11" | Х | 10'0"  |
| Bedroom 4      | 3010 | Х | 2650 | 9'10"  | Х | 8'8"   |
| Bathroom       | 2825 | Х | 2605 | 9'3"   | Х | 8'7"   |