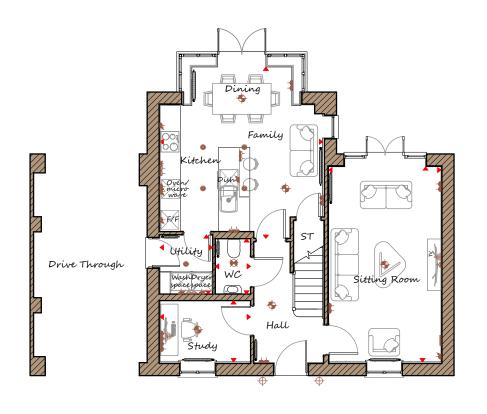

## Ground Floor

| Sitting Room          | 3265 | Х | 5670 | 10'9" | Х | 18'7" |
|-----------------------|------|---|------|-------|---|-------|
| Kitchen/Family/Dining | 4730 | Χ | 4985 | 15'6" | Х | 16'4" |
| Study                 | 2630 | Х | 1780 | 8'8"  | Χ | 5'10" |
| Utility               | 1530 | Χ | 1725 | 5'0"  | Х | 5'8"  |
| WC                    | 1005 | Х | 1615 | 3'4"  | Х | 5'4"  |