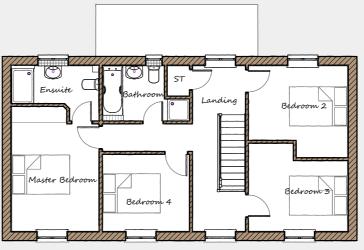

## DAVIDSONS HOMES

THE KENSINGTON FLOOR PLANS

## First Floor

| Master Bedroom | 3010 | Χ | 4300 | 9'10" | Χ | 14'1" |  |
|----------------|------|---|------|-------|---|-------|--|
| Ensuite        | 3010 | Х | 1900 | 9'10" | Х | 6'3"  |  |
| Bedroom 2      | 3415 | Х | 3165 | 11'3" | Х | 10'5" |  |
| Bedroom 3      | 3415 | Х | 3035 | 11'3" | Х | 9'11" |  |
| Bedroom 4      | 3005 | Х | 2650 | 9'10" | Х | 8'8"  |  |
| Bathroom       | 3005 | Х | 1900 | 9'10" | Х | 6'3"  |  |
|                |      |   |      |       |   |       |  |