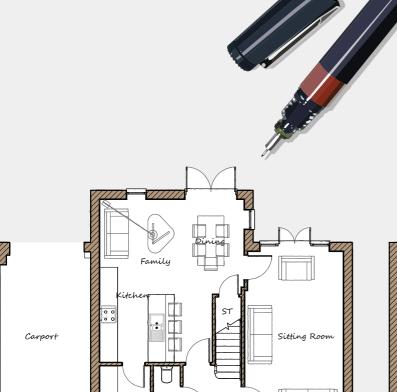

## DAVIDSONS HOMES

THE KENSINGTON FLOOR PLANS

## Ground Floor

| Sitting Room   | 3365 | Х | 5695 | 11'0" | Х | 18'8" |
|----------------|------|---|------|-------|---|-------|
| Kitchen/Dining | 4935 | Х | 5595 | 16'2" | Х | 18'4" |
| Utility        | 1730 | Х | 1775 | 5'8"  | Х | 5'10" |
| WC             | 925  | Х | 1780 | 3'0"  | Х | 5'10" |