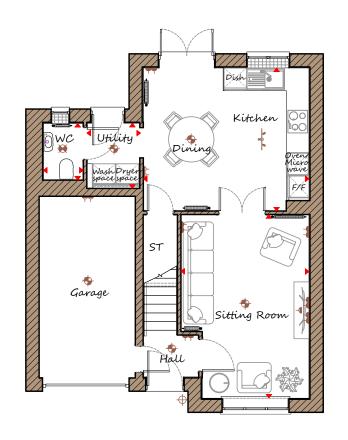

## Ground Floor

| Sitting Room   | 3390 | Х | 4855 | 11'1" | Х | 15'11"        |
|----------------|------|---|------|-------|---|---------------|
| Kitchen/Dining | 4380 | Х | 3785 | 14'5" | Χ | 12'5"         |
| Utility        | 1405 | Χ | 1725 | 4'7"  | Х | 5'8"          |
| WC.            | 1055 | Y | 1500 | 3'6"  | Y | <b>⊿</b> '11" |