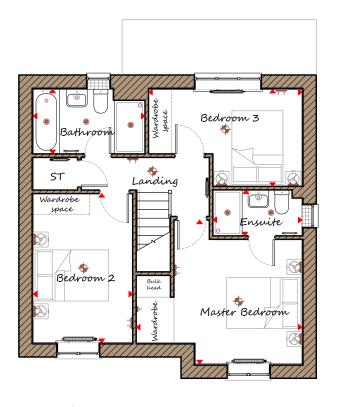

## First Floor

| Master Bedroom | 4385 | Х | 3810 | 14'5" | Χ | 12'6"  |
|----------------|------|---|------|-------|---|--------|
| Ensuite        | 2360 | Х | 1215 | 7'9"  | Χ | 4'0"   |
| Bedroom 2      | 2635 | Х | 3945 | 8'8"  | Χ | 12'11" |
| Bedroom 3      | 4060 | Х | 2570 | 13'4" | Χ | 8'5"   |
| Bathroom       | 2960 | Х | 1710 | 9'9"  | Χ | 5'7"   |