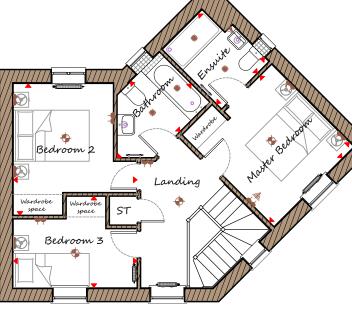

## First Floor

| Master Bedroom | 2985 | Х | 3080 | 9'10" | Х | 10'1" |
|----------------|------|---|------|-------|---|-------|
| Ensuite        | 1765 | х | 2220 | 5'9"  | Х | 7'3"  |
| Bedroom 2      | 3270 | х | 3480 | 10'9" | Х | 11'5" |
| Bedroom 3      | 3270 | х | 2415 | 10'9" | Х | 7'11" |
| Bathroom       | 2780 | Х | 1865 | 9'1"  | Х | 6'1"  |
|                |      |   |      |       |   |       |