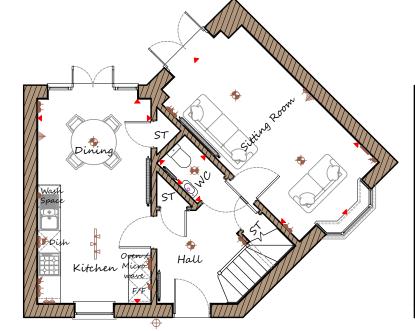

## Ground Floor

| Sitting Room   | 2950 | х | 5790 | 9'8"  | х | 19'0" |
|----------------|------|---|------|-------|---|-------|
| Kitchen/Dining | 2995 | Х | 5390 | 9'10" | Х | 17'8" |
| WC             | 1050 | Х | 1520 | 3'5"  | Х | 5'0"  |