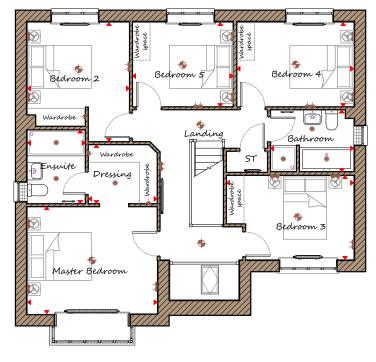

## First Floor

| Master Bedroom | 4065 | х | 3355 | 13'4" | х | 11'0" |
|----------------|------|---|------|-------|---|-------|
| Ensuite        | 1815 | х | 2310 | 5'11" | Х | 7'7"  |
| Dressing       | 2155 | Х | 1850 | 7'1"  | Х | 6'1"  |
| Bedroom 2      | 3200 | х | 3735 | 10'6" | Х | 12'3" |
| Bedroom 3      | 3985 | х | 2635 | 13'1" | Х | 8'8"  |
| Bedroom 4      | 3660 | Х | 2645 | 12'0" | Х | 8'8"  |
| Bedroom 5      | 3155 | х | 2645 | 10'4" | Х | 8'8"  |
| Bathroom       | 2610 | Х | 1940 | 8'7"  | Х | 6'4"  |
|                |      |   |      |       |   |       |