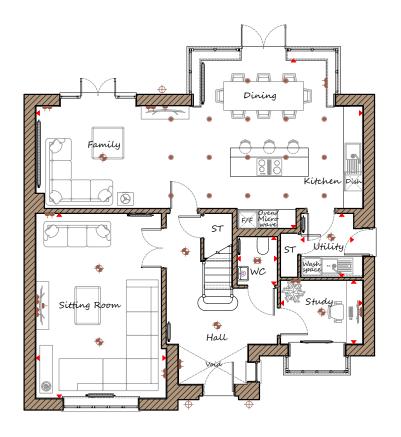

## <u>Ground Floor</u>

| Sitting Room          | 4065  | х | 5780 | 13'4" | х | 19'0" |
|-----------------------|-------|---|------|-------|---|-------|
| Kitchen/Family/Dining | 10215 | х | 5310 | 33'6" | х | 17'5" |
| Utility               | 1655  | х | 2000 | 5'5"  | х | 6'7"  |
| Study                 | 2570  | Х | 1990 | 8'5"  | х | 6'7"  |
| WC                    | 1260  | х | 1520 | 4'2"  | х | 5'0"  |