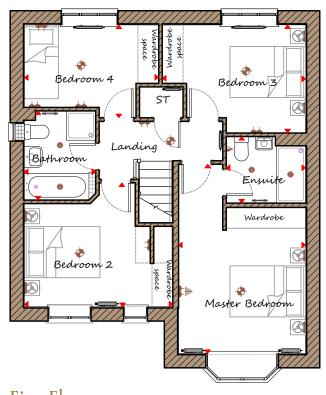

## First Floor

| Master Bedroom | 3360 | х | 5010 | 11'0"  | х | 16'5" |
|----------------|------|---|------|--------|---|-------|
| Ensuite        | 2100 | х | 1765 | 6'11"  | Х | 5'9"  |
| Bedroom 2      | 3930 | х | 3280 | 12'11" | Х | 10'9" |
| Bedroom 3      | 3795 | х | 2860 | 12'5"  | Х | 9'5"  |
| Bedroom 4      | 3555 | Х | 2460 | 11'8"  | Х | 8'1"  |
| Bathroom       | 1885 | х | 2360 | 6'2"   | Х | 7'9"  |
|                |      |   |      |        |   |       |