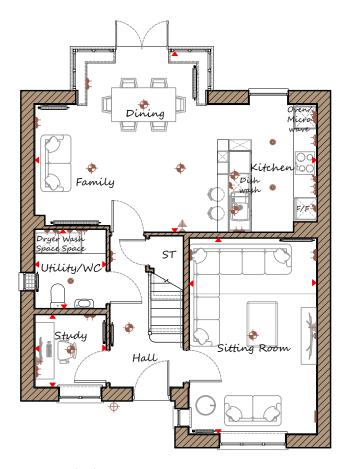

## Ground Floor

| Sitting Room          | 3360 | х | 5170 | 11'0" | х | 17'0" |
|-----------------------|------|---|------|-------|---|-------|
| Kitchen/Family/Dining | 7440 | х | 4775 | 24'5" | Х | 15'8" |
| Utility/WC            | 1885 | х | 2100 | 6'2"  | Х | 6'11" |
| Study                 | 1880 | х | 1910 | 6'2"  | Х | 6'3"  |