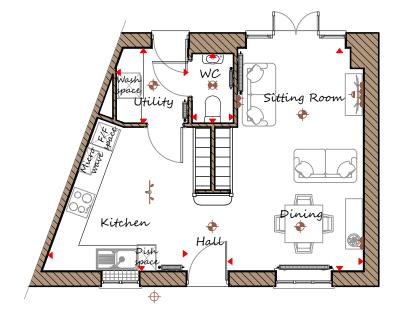

French doors lead to rear garden

## Ground Floor

| Sitting Room/Dining | 3155 | х | 5305 | 10'4" | х | 17'5" |
|---------------------|------|---|------|-------|---|-------|
| Kitchen             | 3530 | х | 3535 | 11'7" | Х | 11'7" |
| Utility             | 1720 | х | 1780 | 5'8"  | Х | 5'10" |
| WC                  | 990  | х | 1665 | 3'3"  | Х | 5'6"  |