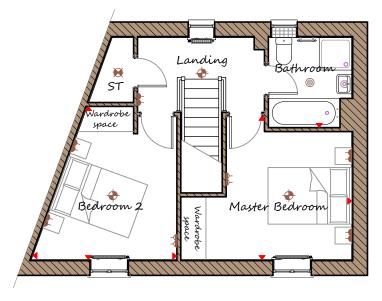

## First Floor

| Master Bedroom | 4085 | х | 3425 | 135"  | х | 11'3" |
|----------------|------|---|------|-------|---|-------|
| Bedroom 2      | 3475 | Х | 3425 | 11'5" | х | 11'3" |
| Bathroom       | 1990 | Х | 2150 | 6'6"  | Х | 7'1"  |