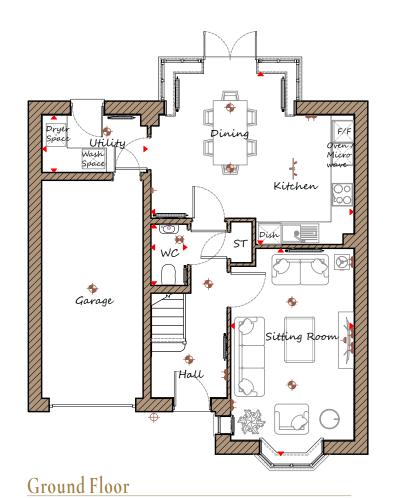

An exclusive opportunity o own a desirable new property that provides comfortable living with craftsmanship of the highest calibre.











## Utility Room

## First Floor

| Master Bedroom | 3280 | Х | 3055 | 10'9" | Х | 10'0" |
|----------------|------|---|------|-------|---|-------|
| Ensuite        | 1465 | Χ | 2325 | 4'10" | Χ | 7'8"  |
| Dressing       | 1725 | Χ | 1630 | 5'8"  | Χ | 5'4"  |
| Bedroom 2      | 2775 | Χ | 4175 | 9'1"  | Х | 13'8" |
| Bedroom 3      | 2775 | Χ | 3795 | 9'1"  | Х | 12'5" |
| Bedroom 4      | 2830 | Χ | 3710 | 9'3"  | Х | 12'2" |
| Bathroom       | 2435 | Х | 2385 | 8'0"  | Х | 7'10" |



## DH419B-5 REV C01



External light Double socket

3255

5360

2775

960

Master Bedroom

Kitchen/Dining

Utility

WC



5480

4570

1510

1620

10'8"

3'2"



18'0"

15'0"

4'11"

5'4"