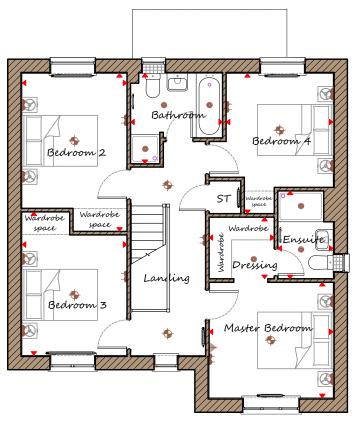

## First Floor

| Master Bedroom | 3280 | Х | 3055 | 10'9" | Х | 10'0" |
|----------------|------|---|------|-------|---|-------|
| Ensuite        | 1465 | Χ | 2325 | 4'10" | Χ | 7'8"  |
| Dressing       | 1725 | Χ | 1630 | 5'8"  | Χ | 5'4"  |
| Bedroom 2      | 2775 | Χ | 4175 | 9'1"  | Х | 13'8" |
| Bedroom 3      | 2775 | Χ | 3795 | 9'1"  | Х | 12'5" |
| Bedroom 4      | 2830 | Χ | 3710 | 9'3"  | Х | 12'2" |
| Bathroom       | 2435 | Х | 2385 | 8'0"  | Х | 7'10" |