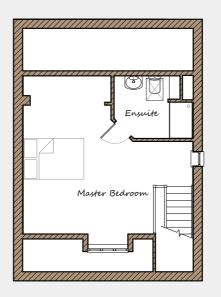

## Second Floor

| Master Bedroom | 5590 | Χ | 5230 | 18'4" | Χ | 17'2" |
|----------------|------|---|------|-------|---|-------|
| Ensuite        | 2590 | Χ | 2070 | 8'6"  | Х | 6'10" |

Davidsons Homes.
Wilson House, Leicester Road,
Ibstock, Leicestershire, LE67 6HP
T: 01530 261 444
www.davidsonsgroup.co.uk