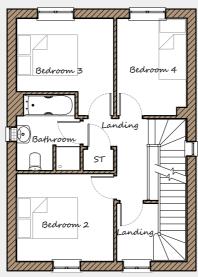

## First Floor

| Bedroom 2 | 3195 | Х | 2885 | 10'6" | Х | 9'6"  |
|-----------|------|---|------|-------|---|-------|
| Bedroom 3 | 3195 | Х | 3200 | 10'6" | Χ | 10'6" |
| Bedroom 4 | 2295 | Х | 3200 | 7'6"  | Χ | 10'6" |
| Bathroom  | 2105 | Χ | 2510 | 6'11" | Х | 8'3"  |