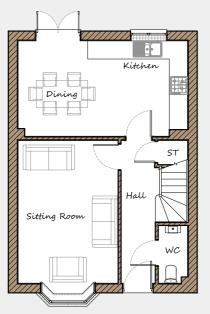

## Ground Floor

| Sitting Room   | 3300 | Х | 5095 | 10'10" | Х | 16'9" |
|----------------|------|---|------|--------|---|-------|
| Kitchen/Dining | 5590 | Х | 3145 | 18'4"  | Х | 10'4" |
| WC             | 960  | Х | 1905 | 3'2"   | Х | 6'3"  |