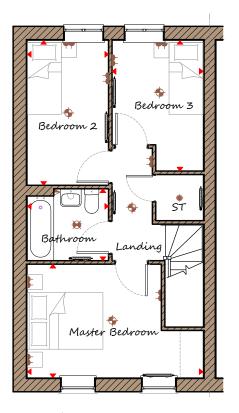

## First Floor

| Master Bedroom | 4650 | Χ | 3000 | 15'3" | Χ | 9'10 |
|----------------|------|---|------|-------|---|------|
| Bedroom 2      | 2150 | Χ | 3830 | 7'1"  | Х | 12'7 |
| Bedroom 3      | 2405 | Χ | 3450 | 7'11" | Х | 11'4 |
| Bathroom       | 2000 | Х | 2200 | 6'7"  | Х | 7'3" |