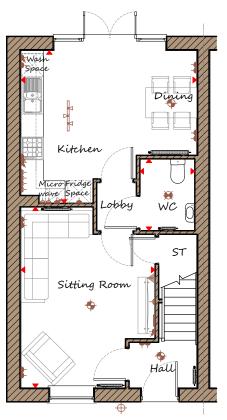

## Ground Floor

| Sitting Room   | 3545 x | 4780 | 11'8" | Х | 5'8"  |
|----------------|--------|------|-------|---|-------|
| Kitchen/Dining | 4650 x | 4040 | 15'3" | Х | 13'3" |
| WC             | 1450 x | 1900 | 4'9"  | Х | 6'3"  |