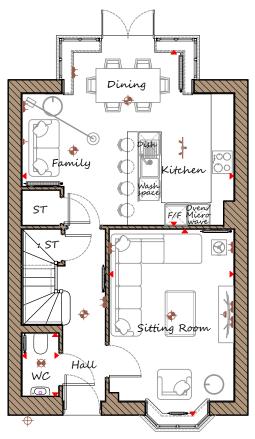

## Ground Floor

| Sitting Room          | 3295 | Х | 4930 | 10'10" | Х | 16'2" |
|-----------------------|------|---|------|--------|---|-------|
| Kitchen/Family/Dining | 5590 | Х | 4630 | 18'4"  | Χ | 15'2" |
| WC                    | 965  | Х | 1680 | 3'2"   | Х | 5'6"  |