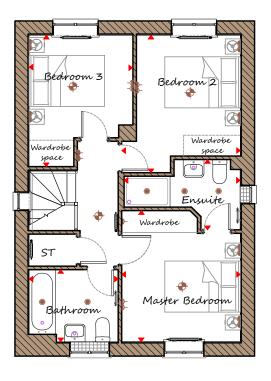

## First Floor

| Master Bedroom | 3140 | Χ | 3465 | 10'4" | Χ | 11'4"  |
|----------------|------|---|------|-------|---|--------|
| Ensuite        | 3070 | Χ | 1855 | 10'1" | Χ | 6'1"   |
| Bedroom 2      | 3140 | Χ | 3635 | 10'4" | Х | 11'11" |
| Bedroom 3      | 2750 | Χ | 3475 | 9'0"  | Χ | 11'5"  |
| Bathroom       | 2360 | Х | 1910 | 7'9"  | Х | 6'3"   |