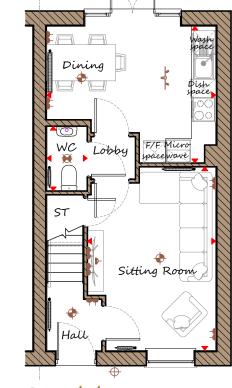

## Ground Floor

| Sitting Room   | 3165 | Х | 4530 | 10'5" | Х | 14'10" |
|----------------|------|---|------|-------|---|--------|
| Kitchen/Dining | 4170 | Х | 3375 | 13'8" | Х | 11'1"  |
| WC             | 995  | Х | 1600 | 3'3"  | Х | 5'3"   |