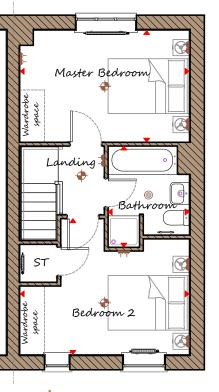

## First Floor

| Master Bedroom | 4170 | х | 2755 | 13'8" | х | 9'0"  |
|----------------|------|---|------|-------|---|-------|
| Bedroom 2      | 4170 | Х | 3350 | 13'8" | Х | 11'0" |
| Bathroom       | 2000 | Х | 2500 | 6'7"  | Х | 8'2"  |