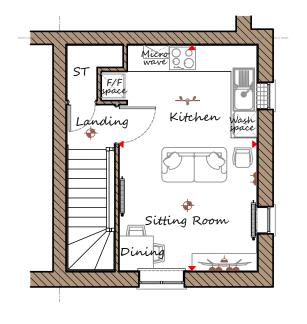

## First Floor

| Sitting Room/  | 3190 | Х | 5210 | 10'6" | Х | 17'1" |
|----------------|------|---|------|-------|---|-------|
| Kitchen/Dining |      |   |      |       |   |       |