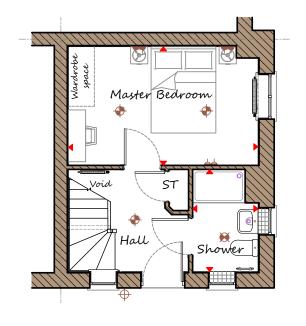

## Ground Floor

| Master Bedroom | 4390 | Х | 2750 | 4'5" | Х | 9'0" |
|----------------|------|---|------|------|---|------|
| Shower         | 1515 | Х | 2365 | 5'0" | Х | 7'9" |