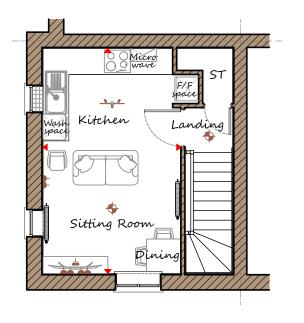

## First Floor

| Sitting Room/  | 3190 | Х | 5210 | 10'6" | Х | 17'1" |
|----------------|------|---|------|-------|---|-------|
| Kitchen/Dining |      |   |      |       |   |       |