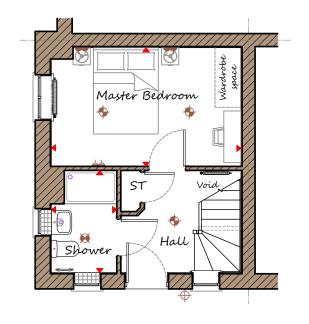

## Ground Floor

| Master Bedroom | 4390 | Х | 2750 | 4'5" | Х | 9'0" |
|----------------|------|---|------|------|---|------|
| Shower         | 1515 | Х | 2365 | 5'0" | Х | 7'9" |