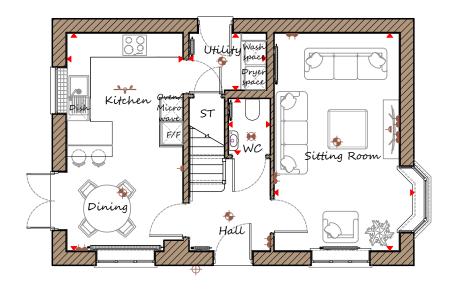

## Ground Floor

| Sitting Room   | 3575 | Χ | 5525 | 11'9" | Χ | 18'1" |
|----------------|------|---|------|-------|---|-------|
| Kitchen/Dining | 2950 | Х | 5525 | 9'8"  | Χ | 18'1" |
| Utility        | 1970 | Х | 1445 | 6'6"  | Χ | 4'9"  |
| WC.            | 1070 | Y | 1435 | 3'6"  | Y | 4'9"  |