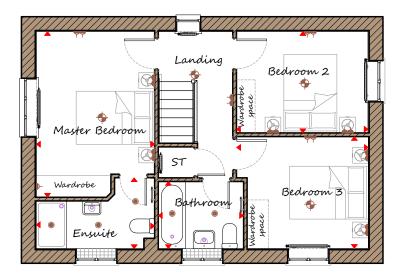

## First Floor

| Master Bedroom | 3010 | Х | 4220 | 9'10" | Х | 13'10" |
|----------------|------|---|------|-------|---|--------|
| Ensuite        | 3015 | Χ | 1805 | 9'11" | Χ | 5'11"  |
| Bedroom 2      | 3350 | Χ | 2580 | 11'0" | Χ | 8'6"   |
| Bedroom 3      | 3355 | Х | 2850 | 11'0" | Х | 9'4"   |
| Bathroom       | 2170 | Х | 1710 | 7'1"  | Х | 5'7"   |