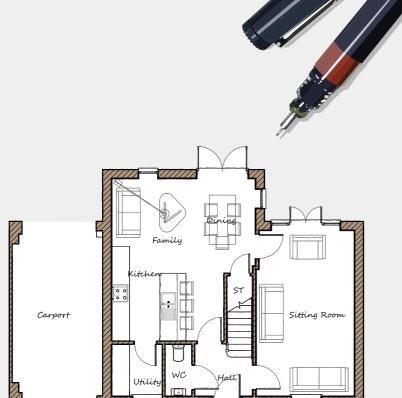

## DAVIDSONS HOMES

THE KENSINGTON FLOOR PLANS

## Ground Floor

| Sitting Room   | 3365 | Χ | 5695 | 11'0" | Х | 18'8" |
|----------------|------|---|------|-------|---|-------|
| Kitchen/Dining | 4935 | Χ | 5595 | 16'2" | Х | 18'4" |
| Utility        | 1730 | Х | 1775 | 5'8"  | Х | 5'10" |
| WC             | 925  | Х | 1780 | 3'0"  | Х | 5'10" |