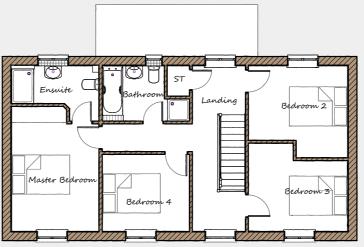

## DAVIDSONS HOMES

THE KENSINGTON FLOOR PLANS

## First Floor

| Master Bedroom | 3010 | Χ | 4300 | 9'10" | Χ | 14'1" |  |
|----------------|------|---|------|-------|---|-------|--|
| Ensuite        | 3010 | Х | 1900 | 9'10" | Х | 6'3"  |  |
| Bedroom 2      | 3415 | Х | 3165 | 11'3" | Х | 10'5" |  |
| Bedroom 3      | 3415 | Х | 3035 | 11'3" | Х | 9'11" |  |
| Bedroom 4      | 3005 | Х | 2650 | 9'10" | Х | 8'8"  |  |
| Bathroom       | 3005 | Х | 1900 | 9'10" | Х | 6'3"  |  |
|                |      |   |      |       |   |       |  |