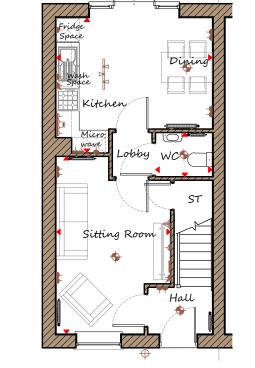

## Ground Floor

| Sitting Room   | 3015 x | 4690 | 9'11" | х | 15'5" |
|----------------|--------|------|-------|---|-------|
| Kitchen/Dining | 4120 x | 3570 | 13'6" | х | 11'9" |
| WC             | 1500 x | 1170 | 4'11" | Х | 3'10" |