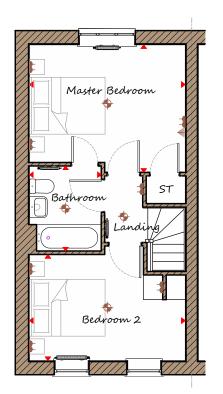

## First Floor

| Master Bedroom | 4120 | х | 3375 | 13'6" | х | 11'1" |
|----------------|------|---|------|-------|---|-------|
| Bedroom 2      | 4120 | х | 2805 | 13'6" | х | 9'2"  |
| Bathroom       | 1990 | х | 2250 | 6'3"  | Х | 7'5"  |