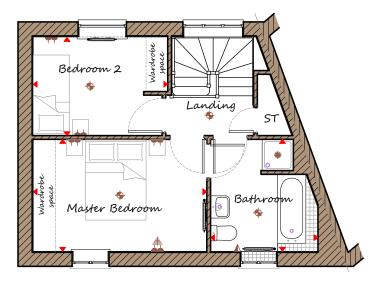

## <u>First Floor</u>

| Master Bedroom | 4305 | х | 2775 | 14'2"  | х | 9'1" |
|----------------|------|---|------|--------|---|------|
| Bedroom 2      | 3340 | Х | 2435 | 10'11" | Х | 8'0" |
| Bathroom       | 2665 | х | 2775 | 8'9"   | х | 9'1" |