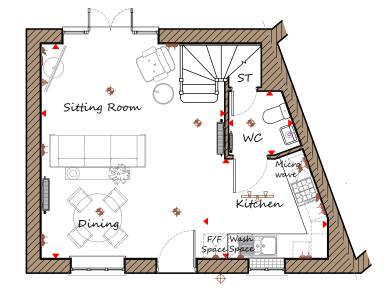

## Ground Floor

| Sitting Room/Dining | 4555 x | 5315 | 14'11" | х | 17'5" |
|---------------------|--------|------|--------|---|-------|
| Kitchen             | 3070 x | 2465 | 10'1"  | Х | 8'1"  |
| WC                  | 1590 x | 1590 | 5'3"   | х | 5'3"  |