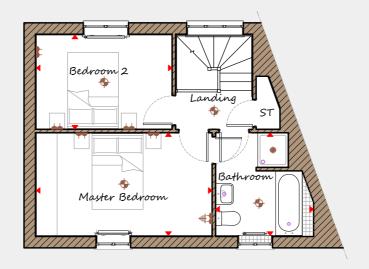

## THEFENNY FLOOR PLANS

## First Floor

| Master Bedroom | 4650 | Χ | 2720 | 15'3" | Χ | 8'11" |
|----------------|------|---|------|-------|---|-------|
| Bedroom 2      | 3590 | Х | 2490 | 11'9" | Χ | 8'2"  |
| Bathroom       | 2590 | Χ | 2720 | 8'6"  | Х | 8'11" |