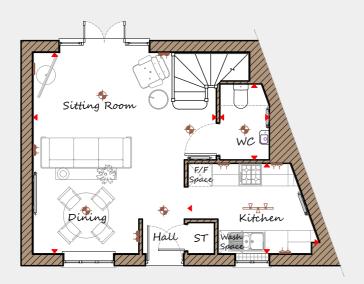

## THEFENNY FLOOR PLANS

## **Ground Floor**

| Sitting Room / Dining | 4840 | Х | 5300 | 15'11" | Χ | 17'5" |
|-----------------------|------|---|------|--------|---|-------|
| Kitchen               | 3460 | Χ | 2380 | 11'4"  | Χ | 7'10" |
| WC                    | 1305 | Χ | 2005 | 4'3"   | Х | 6'7"  |

Key Dimension location 

External light