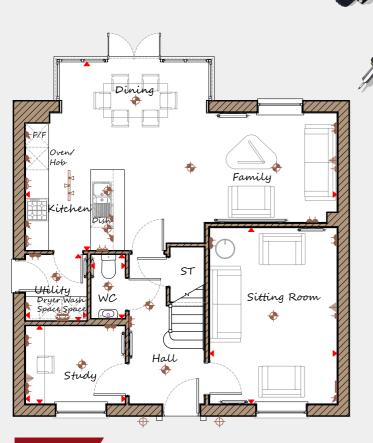

## **Ground Floor**

| Sitting Room          | 3360 | Х | 4650 | 11'0" | Х | 15'3" |
|-----------------------|------|---|------|-------|---|-------|
| Kitchen/Family/Dining | 8230 | Х | 4990 | 27'0" | Х | 16'4" |
| Utility               | 1625 | Х | 1770 | 5'4"  | Х | 5'10" |
| Study                 | 2640 | Х | 2070 | 8'8"  | Х | 6'10" |
| WC                    | 920  | х | 1705 | 3'0"  | х | 5'7"  |

Key Dimension location 

External light Double socket 📥

Ceiling light Downlight

THE BARNWELL FLOOR PLANS

Davidsons Homes. Wilson House, Leicester Road, Ibstock, Leicestershire, LE67 6HP T: 01530 261 444 www.davidsonsgroup.co.uk