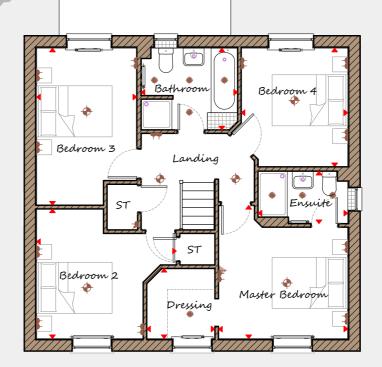

## First Floor

| Master Bedroom | 3420 | Χ | 3525 | 11'2" | Χ | 11'7" |
|----------------|------|---|------|-------|---|-------|
| Dressing       | 2375 | Χ | 1390 | 7'9"  | Χ | 4'7"  |
| Ensuite        | 1805 | Χ | 1860 | 5'11" | Χ | 6'1"  |
| Bedroom 2      | 3700 | Χ | 3435 | 12'2" | Χ | 11'3" |
| Bedroom 3      | 2650 | Х | 4155 | 8'8"  | Х | 13'8" |
| Bedroom 4      | 2820 | Χ | 3140 | 9'3"  | Χ | 10'4" |
| Bathroom       | 2550 | Χ | 2160 | 8'4"  | Х | 7'1"  |
|                |      |   |      |       |   |       |

Key Dimension location 

External light Double socket 📥

Ceiling light Downlight

THE BARNWELL FLOOR PLANS

Davidsons Homes. Wilson House, Leicester Road, Ibstock, Leicestershire, LE67 6HP T: 01530 261 444 www.davidsonsgroup.co.uk