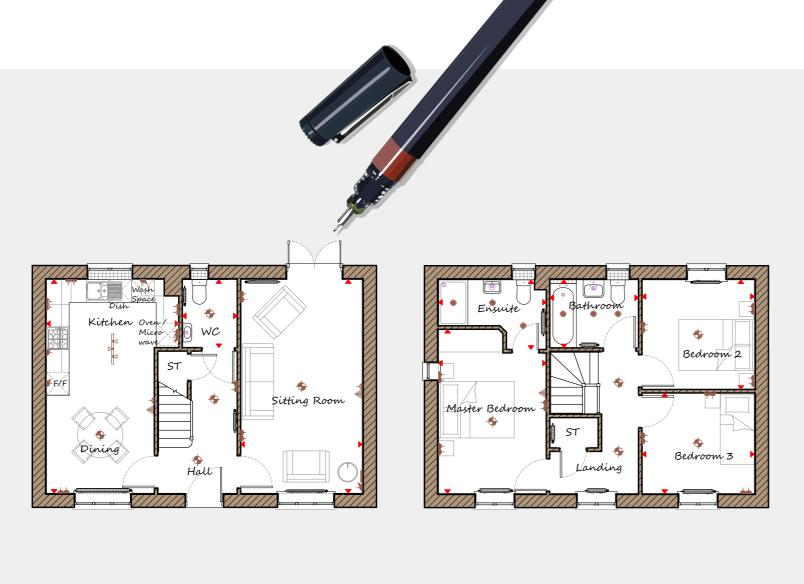

THE ARLOW 3 BEDROOM DETACHED HOME

An exclusive opportunity to own a desirable new property that provides comfortable living with craftsmanship of the highest calibre.

> DH334B-4 [1035] Rev C01

| Ground Floor     |      |   |      |       |   |       |
|------------------|------|---|------|-------|---|-------|
| Sitting Room     | 3215 | х | 5650 | 10'7" | х | 18'7" |
| Kitchen / Dining | 3500 | х | 5650 | 11'6" | Х | 18'7" |
| WC               | 1450 | х | 1800 | 4'9"  | х | 5'11" |
|                  |      |   |      |       |   |       |

| Key | Dimension location 🔶 | External light       | Ceiling light 🔶 | Downlight 🔶   |  |
|-----|----------------------|----------------------|-----------------|---------------|--|
|     | 3 bar light 🔤 🗸 👗    | Radiator +           | TV aerial ∔     | Media plate   |  |
|     | Double socket        | High double socket 📥 | Low socket 📥    | High socket 📥 |  |

| First Floor    |      |   |      |      |   |       |
|----------------|------|---|------|------|---|-------|
| Master Bedroom | 2850 | х | 4345 | 9'4" | Х | 14'3" |
| Ensuite        | 2850 | х | 1840 | 9'4" | х | 6'0"  |
| Bedroom 2      | 2970 | х | 2900 | 9'9" | х | 9'6"  |
| Bedroom 3      | 2970 | х | 2660 | 9'9" | х | 8'9"  |
| Bathroom       | 2345 | х | 1800 | 7'8" | х | 5'11" |

This is an artistic interpretation, variations in elevational styles, finishes and floor plans may vary. Please consult with your Sales Manager for details of the development and plot. Measurements provided are within + or - 50mm.

## THE ARLOW FLOOR PLANS

Davidsons Homes. Wilson House, Leicester Road, Ibstock, Leicestershire, LE67 6HP T: 01530 261 444 www.davidsonsgroup.co.uk