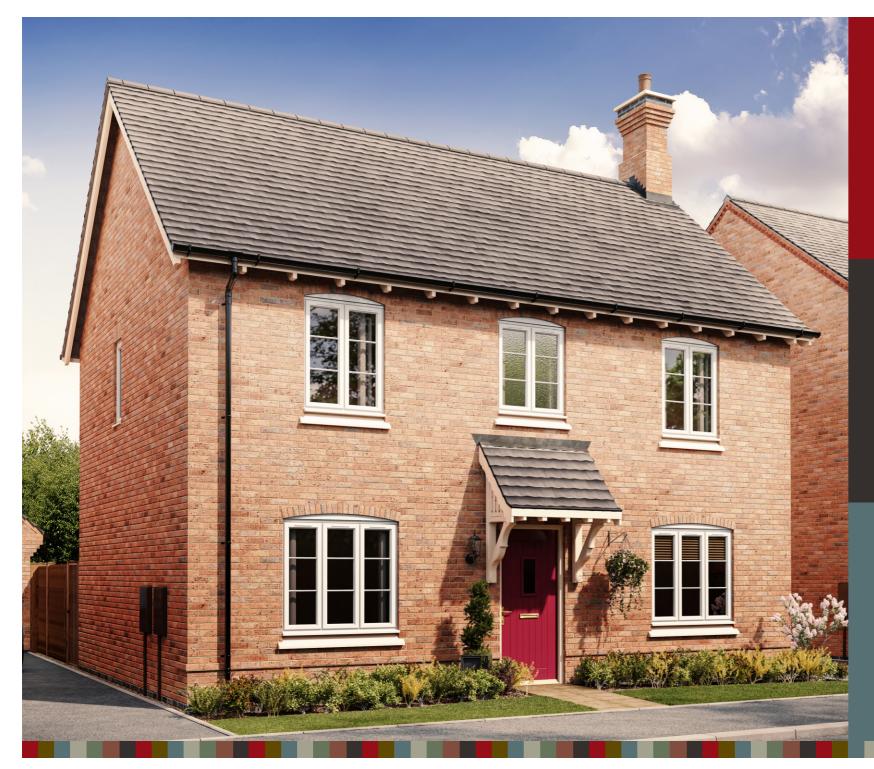

THE ARLOW 3 BEDROOM DETACHED HOME

An exclusive opportunity to own a desirable new property that provides comfortable living with craftsmanship of the highest calibre.

> DH334B-4 [1035] Rev C01

| Ground Floor     |      |   |      |       |   |       |
|------------------|------|---|------|-------|---|-------|
| Sitting Room     | 3215 | х | 5650 | 10'7" | х | 18'7" |
| Kitchen / Dining | 3500 | х | 5650 | 11'6" | Х | 18'7" |
| WC               | 1450 | х | 1800 | 4'9"  | х | 5'11" |
|                  |      |   |      |       |   |       |

This is an artistic interpretation, variations in elevational styles, finishes and floor plans may vary. Please consult with your Sales Manager for details of the development and plot. Measurements provided are within + or - 50mm.