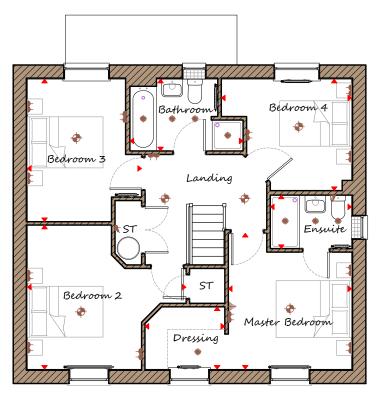

## First Floor

| Master Bedroom | 3260 | Х | 3600 | 10'8" | Χ | 11'10" |
|----------------|------|---|------|-------|---|--------|
| Dressing       | 2110 | Χ | 1650 | 6'11" | Χ | 5'5"   |
| Ensuite        | 2150 | Χ | 1415 | 7'9"  | Χ | 4'8"   |
| Bedroom 2      | 4200 | Χ | 3815 | 13'9" | Χ | 12'6"  |
| Bedroom 3      | 3020 | Χ | 3770 | 9'11" | Χ | 12'4"  |
| Bedroom 4      | 3445 | Χ | 2950 | 11'4" | Χ | 9'8"   |
| Bathroom       | 2990 | Х | 1900 | 9'10" | Х | 6'3"   |

6'7"

Note to customers. Information shown change at any time. Alterations and variations may occur during the build process. As such the design and dimensions may differ from what is shown. Dimensions should not be used for carpet or flooring sizes or items of furniture. Whilst we make every effort to ensure our information is kept up-to-date, there may be a delay in updating the drawing due to changes in Building Regulations / Planning / Sales Specification. Home purchasers are advised to check with the Sales Manager whether any alterations have been made. Computer generated image of the home is an artistic interpretation, variations in materials may differ from plot to plot such as brick finishes, render, roof tile colours, and paint finishes. Chimney's shown are plot specific, refer to development layout for homes with chimneys. Homes may be handed versions of the computer generated image. Company No: 4346861 | Davidsons Homes | Registered Office: Fishers Solicitors, Unit R Ivanhoe Business Park, Ashby de la Zouch, Leicestershire, LE65 2AB