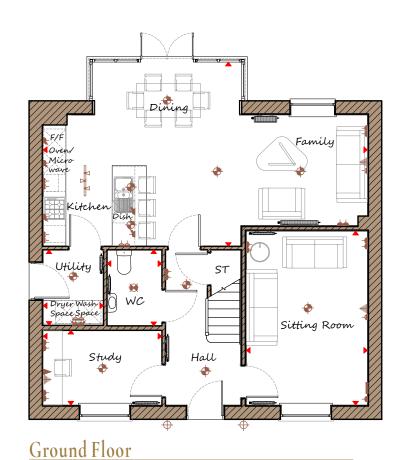

## DH485GH-5 REV C03

Sitting Room

Utility

Study WC

Kitchen/Family/Dining

3205 x

8575 x

1595 x

3140 x

1450 x

4650

4875

1995

1980

2010

10'6"

28'2"

5'3"

10'4"

4'9"

15'1"

16'0"

6'7"

6'6"

6'7"

Note to customers. Information shown change at any time. Alterations and variations may occur during the build process. As such the design and dimensions may differ from what is shown. Dimensions should not be used for carpet or flooring sizes or items of furniture. Whilst we make every effort to ensure our information is kept up-to-date, there may be a delay in updating the drawing due to changes in Building Regulations / Planning / Sales Specification. Home purchasers are advised to check with the Sales Manager whether any alterations have been made. Computer generated image of the home is an artistic interpretation, variations in materials may differ from plot to plot such as brick finishes, render, roof tile colours, and paint finishes. Chimney's shown are plot specific, refer to development layout for homes with chimneys. Homes may be handed versions of the computer generated image. Company No: 4346861 | Davidsons Homes | Registered Office: Fishers Solicitors, Unit R Ivanhoe Business Park, Ashby de la Zouch, Leicestershire, LE65 2AB