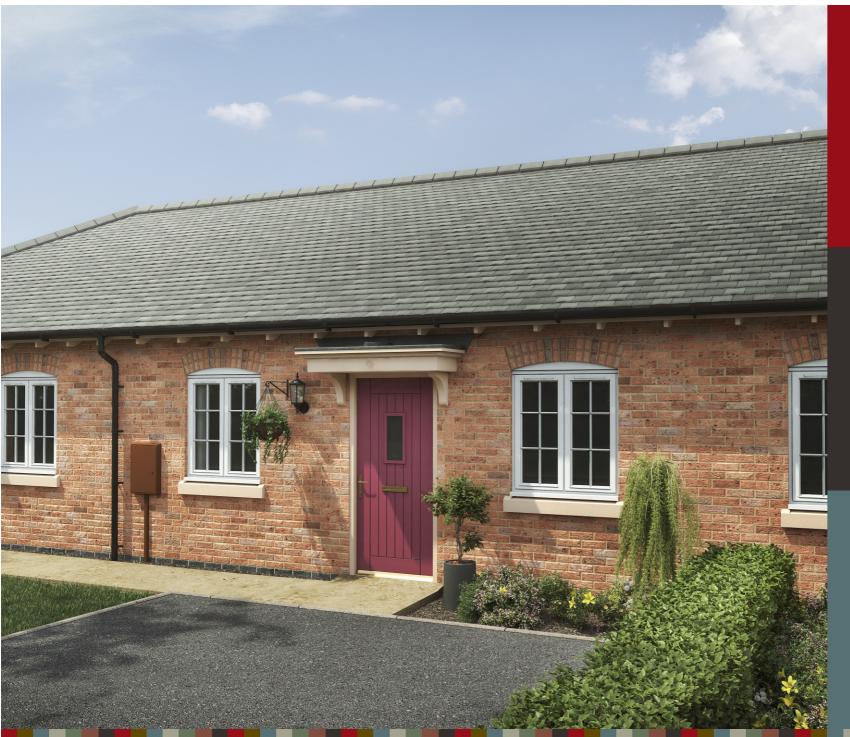

THE DALTON
2 BEDROOM
MID-TERRACE
HOME

An exclusive opportunity to own a desirable new property that provides comfortable living with craftsmanship of the highest calibre.

DB220BI-4 [647] Rev C01

| l | Sitting Room / Dining | 4055 | Х | 4865 | 13'4" | Х | 15'11" |
|---|-----------------------|------|---|------|-------|---|--------|
|   | Kitchen               | 2350 | Х | 2700 | 7'9"  | Х | 8'10"  |
|   | Master Bedroom        | 2750 | Х | 4150 | 9'0"  | Х | 13'7"  |
|   | Bedroom 2             | 2250 | Х | 3000 | 7'5"  | Х | 9'10"  |
|   | Bathroom              | 2350 | Х | 2070 | 7'9"  | Х | 6'10"  |
|   |                       |      |   |      |       |   |        |

This is an artistic interpretation, variations in elevational styles, finishes and floor plans may vary. Please consult with your Sales Manager for details of the development and plot. Measurements provided are within + or - 50mm.