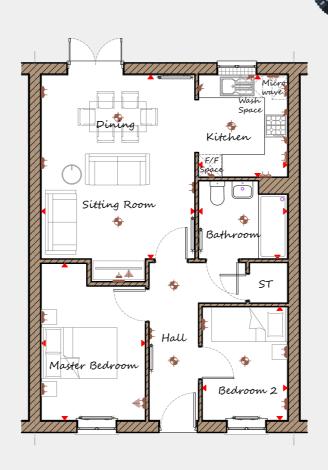

THE DALTON FLOOR PLANS

Davidsons Homes. Wilson House, Leicester Road, Ibstock, Leicestershire, LE67 6HP T: 01530 261 444 www.davidsonsgroup.co.uk

THE DALTON
2 BEDROOM
MID-TERRACE
HOME

An exclusive opportunity to own a desirable new property that provides comfortable living with craftsmanship of the highest calibre.

DB220BI-4 [647] Rev C01

| l | Sitting Room / Dining | 4055 | Х | 4865 | 13'4" | Х | 15'11" |
|---|-----------------------|------|---|------|-------|---|--------|
|   | Kitchen               | 2350 | Х | 2700 | 7'9"  | Х | 8'10"  |
|   | Master Bedroom        | 2750 | Х | 4150 | 9'0"  | Х | 13'7"  |
|   | Bedroom 2             | 2250 | Х | 3000 | 7'5"  | Х | 9'10"  |
|   | Bathroom              | 2350 | Х | 2070 | 7'9"  | Х | 6'10"  |
|   |                       |      |   |      |       |   |        |