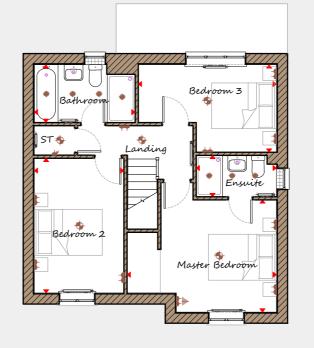

## DAVIDSONS HOMES

THE ALFORD FLOOR PLANS

## First Floor

| Master Bedroom | 4390 | Χ | 3300 | 14'5" | Х | 10'10" |
|----------------|------|---|------|-------|---|--------|
| Ensuite        | 2360 | Х | 1215 | 7'9"  | Х | 4'0"   |
| Bedroom 2      | 2630 | Х | 3960 | 8'8"  | Х | 13'0"  |
| Bedroom 3      | 4060 | Χ | 2575 | 13'4" | Х | 8'5"   |
| Bathroom       | 2965 | Χ | 1700 | 9'9"  | Х | 5'7"   |
|                |      |   |      |       |   |        |

External light

Radiator 

High double socket

Ceiling light
TV aerial 
Low socket

Downlight 
Media plate 
High socket