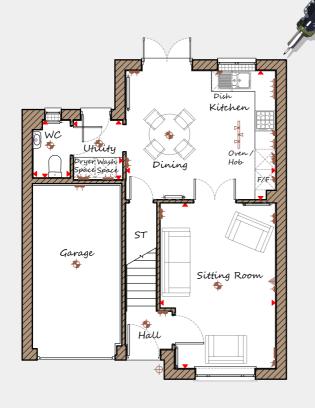

## DAVIDSONS HOMES

THE ALFORD FLOOR PLANS

## Ground Floor

| Sitting Room   | 3390 | Х | 4800 | 11'1" | Х | 15'9" |
|----------------|------|---|------|-------|---|-------|
| Kitchen/Dining | 4385 | Х | 3785 | 14'5" | Χ | 12'5" |
| Utility        | 1450 | Х | 1725 | 4'9"  | Х | 5'8"  |
| WC             | 1090 | Х | 1670 | 4'9"  | Х | 5'6"  |

External light

Radiator 

High double socket

Ceiling light
TV aerial 
Low socket

Downlight 
Media plate 
High socket