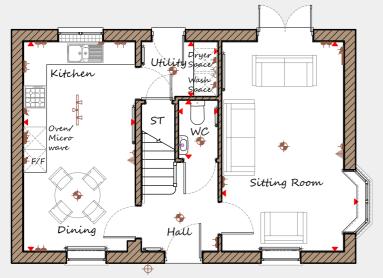

## **DAVIDSONS** HOMES

THE DORSET FLOOR PLANS

## Ground Floor

| Sitting Room     | 3605 | Χ | 5530 | 11'10" | Х | 18'2" |
|------------------|------|---|------|--------|---|-------|
| Kitchen / Dining | 2950 | Х | 5530 | 9'8"   | Х | 18'2" |
| Utility          | 2035 | Х | 1445 | 6'8"   | Х | 4'9"  |
| WC               | 1050 | Х | 1550 | 3'5"   | Х | 5'1"  |

Key Dimension location 

External light Double socket ightharpoonup