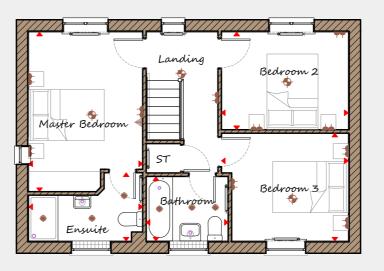

## **DAVIDSONS** HOMES

THE DORSET FLOOR PLANS

## First Floor

| Master Bedroom | 3015 | Χ | 4220 | 9'11" | Χ | 13'10" |
|----------------|------|---|------|-------|---|--------|
| Ensuite        | 3015 | Х | 1805 | 9'11" | Χ | 5'11"  |
| Bedroom 2      | 3355 | Х | 2580 | 11'0" | Χ | 8'6"   |
| Bedroom 3      | 3355 | Х | 2855 | 11'0" | Χ | 9'4"   |
| Bathroom       | 2170 | Χ | 1700 | 7'1"  | Х | 5'7"   |