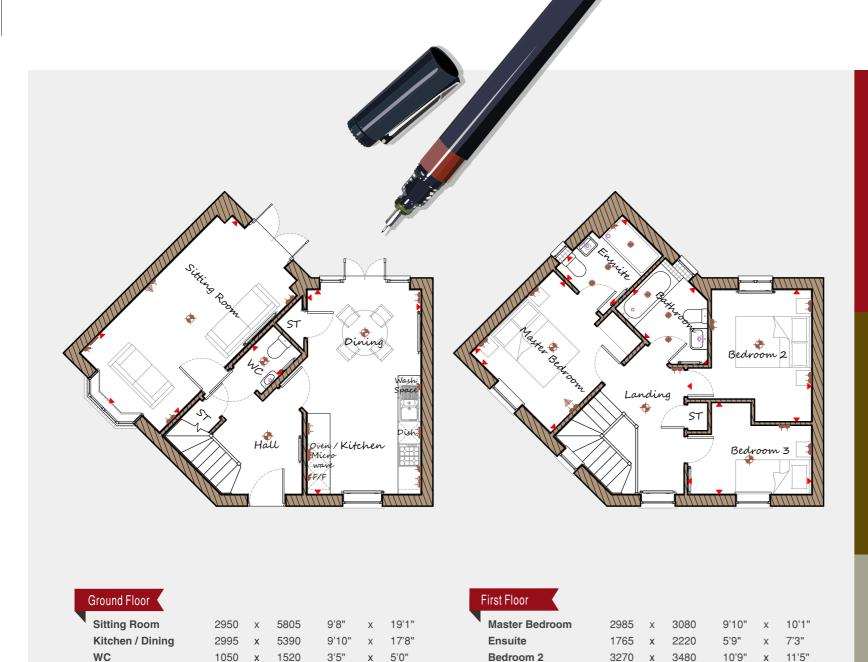

## THE HUTTON 3 BEDROOM DETACHED HOME

An exclusive opportunity to own a desirable new property that provides comfortable living with craftsmanship of the highest calibre.

> DH312G-4 OP [983] Rev C01B

Bedroom 3

Bathroom

| 200 |  |
|-----|--|

Davidsons Homes. Wilson House, Leicester Road, Ibstock, Leicestershire, LE67 6HP T: 01530 261 444 www.davidsonsgroup.co.uk

| Key | Dimension location 🔶 | External light       | Ceiling light 🔶 | Downlight 🔶   |
|-----|----------------------|----------------------|-----------------|---------------|
|     | 3 bar light 🔤 🖉 🛣    | Radiator +           | TV aerial 🜲     | Media plate   |
|     | Double socket        | High double socket 📥 | Low socket 📥    | High socket 📥 |

3270 x 2415

2780 x 1865

10'9"

9'1"

x 7'11"

x 6'1"

## THE HUTTON FLOOR PLANS

DAVIDSONS

HOMES