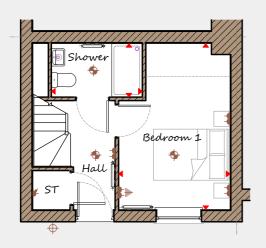

## **Ground Floor**

Bedroom 1 2945 x 4390 x 4'5" 9'8" Shower 2405 x 1415 7'11" x

THEHARTWELL FLOOR PLANS

Davidsons Homes. Wilson House, Leicester Road, Ibstock, Leicestershire, LE67 6HP T: 01530 261 444 www.davidsonsgroup.co.uk