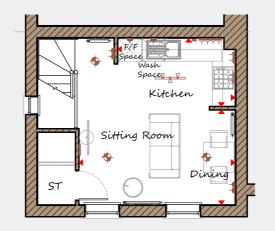

## First Floor

Sitting Room / Dining 4125 x 2500 13'6" x 8'2" Kitchen 3100 x 1795 10'3" x 5'11"

This is an artistic interpretation, variations in elevational styles, finishes and floor plans may vary. Please consult with your Sales Manager for details of the development and plot. Measurements provided are within + or - 50mm.

THEHARTWELL FLOOR PLANS

Davidsons Homes. Wilson House, Leicester Road, Ibstock, Leicestershire, LE67 6HP T: 01530 261 444 www.davidsonsgroup.co.uk