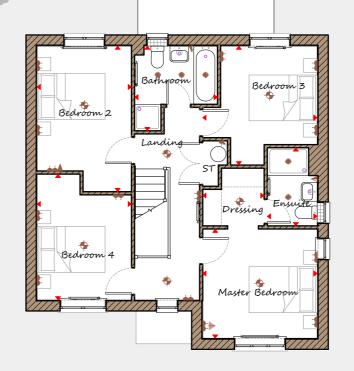

## First Floor

| Master Bedroom | 3360 | Х | 3210 | 11'0" | Χ | 10'6" |
|----------------|------|---|------|-------|---|-------|
| Ensuite        | 1465 | Χ | 2295 | 4'9"  | Х | 7'6"  |
| Dressing       | 1805 | Х | 1695 | 5'11" | Χ | 5'7"  |
| Bedroom 2      | 2775 | Χ | 4280 | 9'1"  | Χ | 14'1" |
| Bedroom 3      | 3360 | Χ | 3700 | 9'4"  | Х | 12'2" |
| Bedroom 4      | 2435 | Χ | 3800 | 9'1"  | Χ | 12'6" |
| Bathroom       | 2435 | Χ | 2490 | 8'0"  | Χ | 8'2"  |
|                |      |   |      |       |   |       |