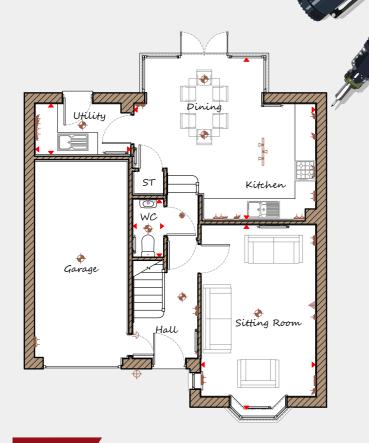

## **Ground Floor**

| Sitting Room   | 3360 | Х | 5415 | 11'0" | Χ | 17'9" |
|----------------|------|---|------|-------|---|-------|
| Kitchen/Dining | 5335 | Х | 4735 | 17'6" | Χ | 15'6" |
| Utility        | 2800 | Х | 1490 | 9'2"  | Χ | 4'11" |
| WC             | 905  | Х | 1700 | 3'0"  | Х | 5'7"  |

Key Dimension location 

External light