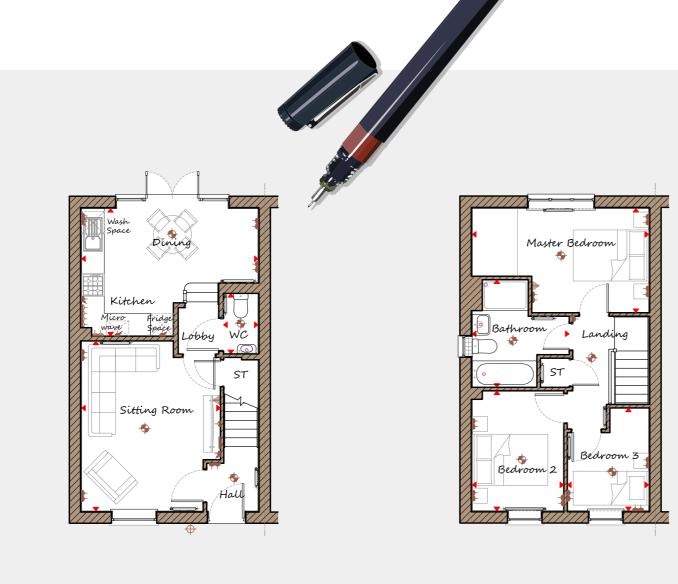

## THE CARNEL FLOOR PLANS

Davidsons Homes. Wilson House, Leicester Road, Ibstock, Leicestershire, LE67 6HP T: 01530 261 444 www.davidsonsgroup.co.uk

## THE CARNEL 3 BEDROOM Semi-Detached Home

An exclusive opportunity to own a desirable new property that provides comfortable living with craftsmanship of the highest calibre.

> SL302GE-4 [818] Rev C00

| Ground Floor   |      |   |      |       |   |       |
|----------------|------|---|------|-------|---|-------|
| Sitting Room   | 3670 | Х | 4500 | 12'1" | х | 14'9" |
| Kitchen/Dining | 4670 | х | 3375 | 15'4" | Х | 11'1" |
| WC             | 915  | Х | 1600 | 3'0"  | х | 3'5"  |
|                |      |   |      |       |   |       |

| First Floor |                |      |   |      |       |   |       |  |
|-------------|----------------|------|---|------|-------|---|-------|--|
|             | Master Bedroom | 4670 | х | 2760 | 15'4" | х | 9'1"  |  |
|             | Bedroom 2      | 2420 | х | 3175 | 7'11" | Х | 10'5" |  |
|             | Bedroom 3      | 2155 | х | 2720 | 7'1"  | х | 8'11" |  |
|             | Bathroom       | 2565 | х | 2845 | 8'5"  | х | 9'4"  |  |
|             |                |      |   |      |       |   |       |  |