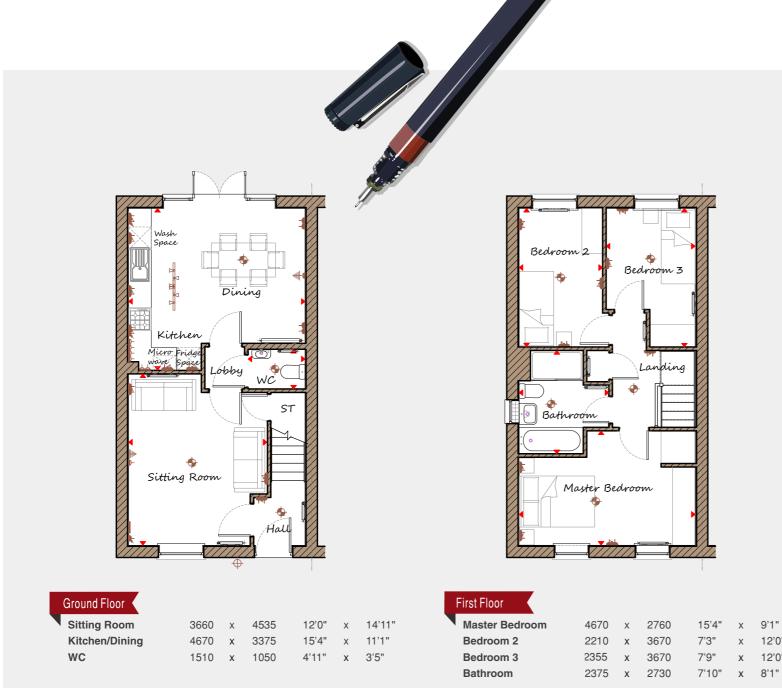

## THE THETFORD FLOOR PLANS

Davidsons Homes. Wilson House, Leicester Road, Ibstock, Leicestershire, LE67 6HP T: 01530 261 444 www.davidsonsgroup.co.uk

This is an artistic interpretation, variations in elevational styles, finishes and floor plans may vary. Please consult with your Sales Manager for details of the development and plot. Measurements provided are within + or - 50mm.

9'1"

12'0"

12'0"

Х

х

Х