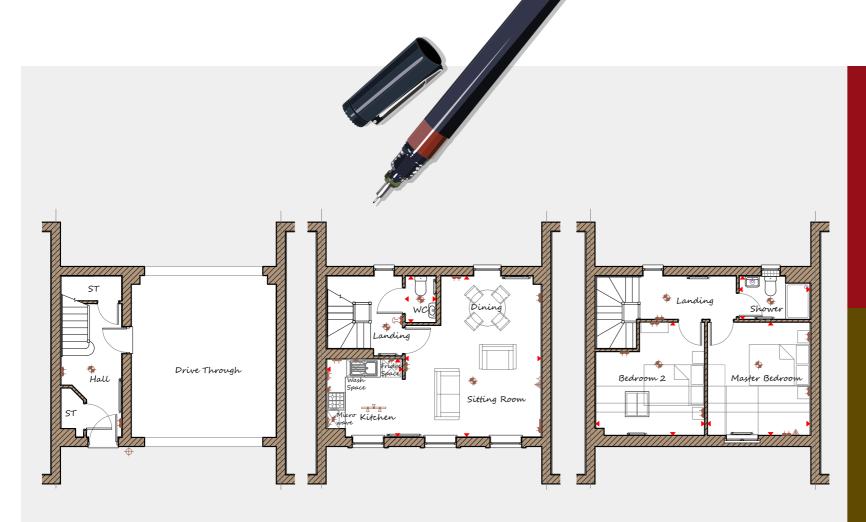

## First Floor

Sitting Room/Dining 4485 x 5300 14'9" 17'5" Kitchen 2490 x 2570 8'2" 8'5" WC 1020 x 1530 3'4" 5'0"

Second Floor

**Master Bedroom** 3385 x 3745 12'3" Bedroom 2 3585 x 3745 11'9" 12'3" Shower 2335 x 1245 7'8" 4'8"

Davidsons Homes. Wilson House, Leicester Road, Ibstock, Leicestershire, LE67 6HP T: 01530 261 444 www.davidsonsgroup.co.uk

**Key** Dimension location ♠ External light ♠

This is an artistic interpretation, variations in elevational styles, finishes and floor plans may vary. Please consult with your Sales Manager for details of the development and plot. Measurements provided are within + or - 50mm.