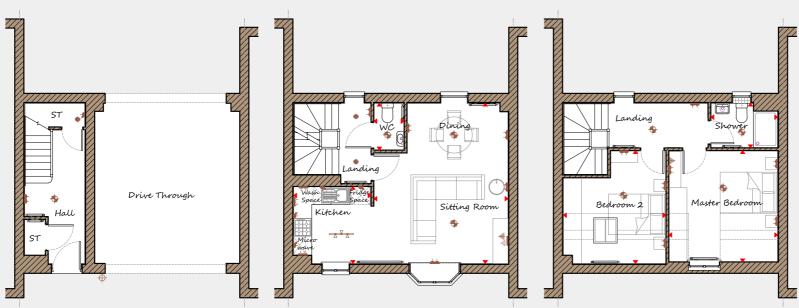

## First Floor

| Sitting Room / Dining | 4435 | Х | 5300 | 14'7" | Х | 17'5' |
|-----------------------|------|---|------|-------|---|-------|
| Kitchen               | 2560 | Х | 2550 | 8'5"  | Х | 8'4"  |
| WC                    | 1000 | Х | 1550 | 3'3"  | Х | 5'1"  |

## Second Floor

| Master Bedroom | 3600 | Х | 3680 | 11'10" | Χ | 12'1" |
|----------------|------|---|------|--------|---|-------|
| Bedroom 2      | 3395 | Х | 3735 | 11'2"  | Х | 12'3" |
| Bathroom       | 2210 | Х | 1475 | 7'3"   | Х | 4'10" |

Davidsons Homes. Wilson House, Leicester Road, Ibstock, Leicestershire, LE67 6HP T: 01530 261 444 www.davidsonsgroup.co.uk

Key Dimension location 

External light

This is an artistic interpretation, variations in elevational styles, finishes and floor plans may vary. Please consult with your Sales Manager for details of the development and plot. Measurements provided are within + or - 50mm.