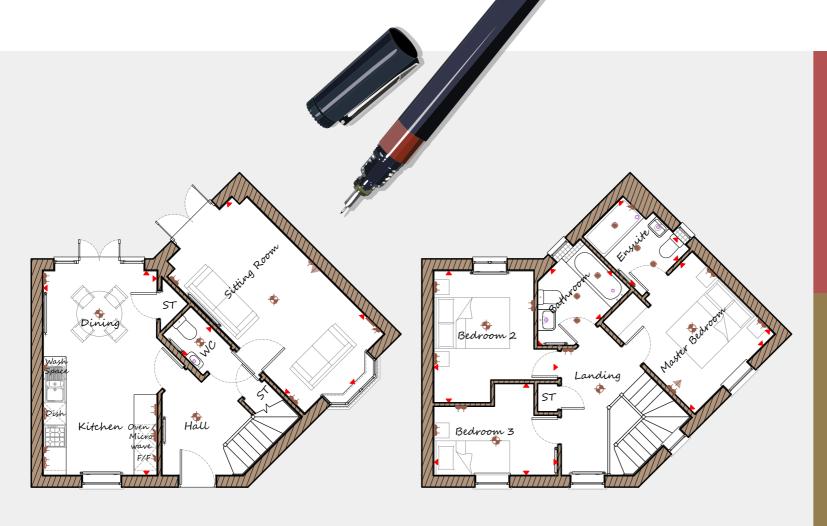

## Ground Floor

| Sitting Room     | 2950 | Χ | 5805 | 9'8"  | Χ | 19'1" |
|------------------|------|---|------|-------|---|-------|
| Kitchen / Dining | 2995 | Χ | 5390 | 9'10" | Χ | 17'8" |
| Utility          | 1050 | Χ | 1520 | 3'5"  | Χ | 5'0"  |

Key Dimension location 

External light

First Floor

| Master Bedroom | 2985 | Х | 3080 | 9'10" | Х | 10'1" |
|----------------|------|---|------|-------|---|-------|
| Ensuite        | 1765 | Х | 2220 | 5'9"  | Χ | 7'3"  |
| Bedroom 2      | 3270 | Х | 3480 | 10'9" | Χ | 11'5" |
| Bedroom 3      | 3270 | Х | 2415 | 10'9" | Χ | 7'11" |
| Bathroom       | 2780 | Χ | 1865 | 9'1"  | Χ | 6'1"  |