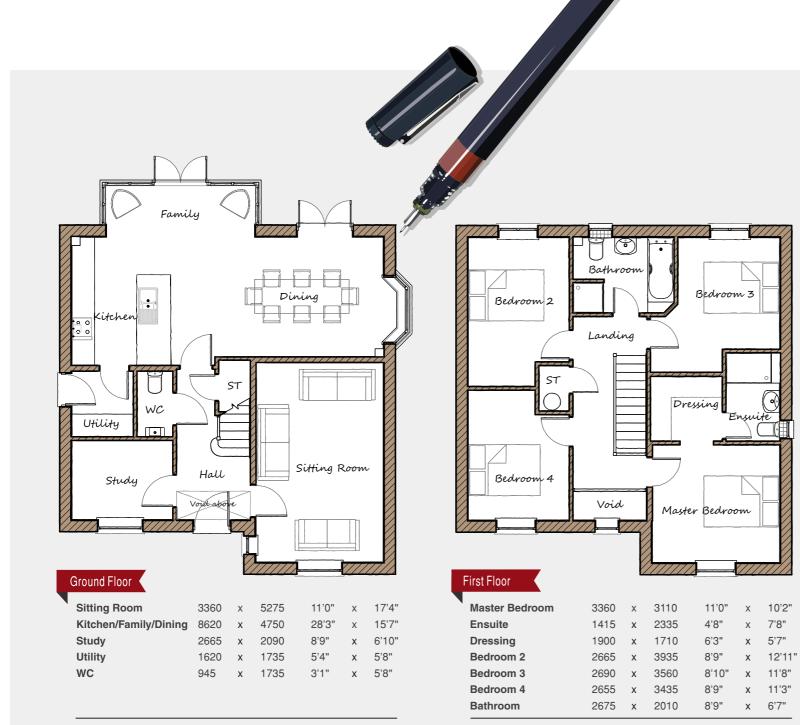

## THE DOVECLIFFE FLOOR PLANS

Davidsons Homes. Wilson House, Leicester Road, Ibstock, Leicestershire, LE67 6HP T: 01530 261 444 www.davidsonsgroup.co.uk

This is an artistic interpretation, therefore variations in finishes and exact layout may not be accurate. Please ask your Sales Manager for complete specifications. Images are for illustration purposes only. Please be aware that a tolerance of 50mm should be taken into consideration for plasterboard and brickwork. Measurements provided are maximum measurement information for the space.