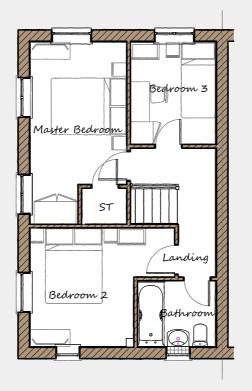

## DAVIDSONS HOMES

THE NEWTON FLOOR PLANS

## First Floor

| Master Bedroom | 2550 | Х | 4815 | 8'4"  | Х | 15'10" |
|----------------|------|---|------|-------|---|--------|
| Bedroom 2      | 3815 | Х | 3135 | 12'6" | Х | 10'3"  |
| Bedroom 3      | 2240 | Х | 2240 | 7'4"  | Χ | 8'10"  |
| Bathroom       | 2055 | Χ | 1740 | 6'9"  | Х | 5'8"   |