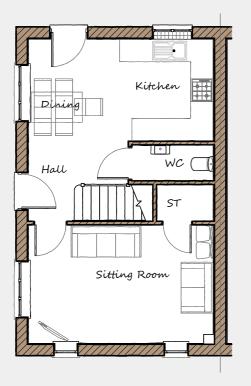

## DAVIDSONS HOMES

THE NEWTON FLOOR PLANS

## Ground Floor

| Sitting Room     | 4890 | Χ | 3135 | 16'1" | Χ | 10'3" |
|------------------|------|---|------|-------|---|-------|
| Kitchen / Dining | 4890 | Х | 2700 | 16'1" | Χ | 8'10" |
| WC               | 2150 | Χ | 950  | 7'1"  | Χ | 3'1"  |