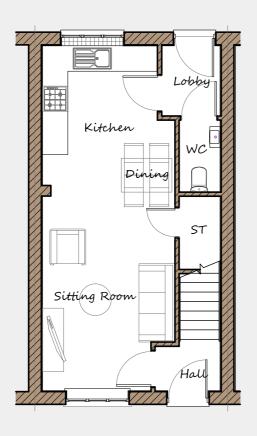

## Ground Floor

| Sitting Room/<br>Kitchen/Dining | 3130 | Х | 8150 | 10'3" | Х | 26'9" |
|---------------------------------|------|---|------|-------|---|-------|
| Lobby                           | 1380 | Χ | 1660 | 4'6"  | Χ | 5'5"  |
| WC                              | 970  | Х | 1700 | 3'2"  | Χ | 5'7"  |

THE TWYFORD FLOOR PLANS

Davidsons Homes.
Wilson House, Leicester Road,
Ibstock, Leicestershire, LE67 6HP
T: 01530 261 444
www.davidsonsgroup.co.uk