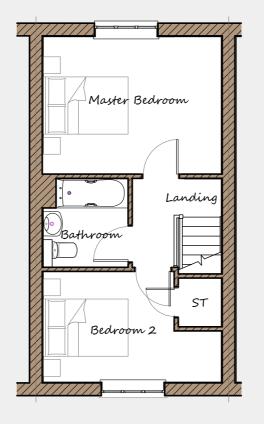

## First Floor

| Master Bedroom | 4200 | Х | 3245 | 13'9" | Χ | 10'8" |
|----------------|------|---|------|-------|---|-------|
| Bedroom 2      | 4200 | Х | 2610 | 13'9" | Χ | 8'7"  |
| Bathroom       | 2025 | Х | 2100 | 6'8"  | Χ | 6'11" |

THE TWYFORD FLOOR PLANS

Davidsons Homes.
Wilson House, Leicester Road,
Ibstock, Leicestershire, LE67 6HP
T: 01530 261 444
www.davidsonsgroup.co.uk