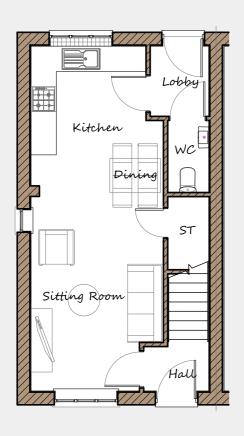

## Ground Floor

| Sitting Room/<br>Kitchen/Dining | 3130 | Χ | 8150 | 10'3" | Х | 26'9" |
|---------------------------------|------|---|------|-------|---|-------|
| Lobby                           | 1380 | Χ | 1660 | 4'6"  | Χ | 5'5"  |
| WC                              | 970  | Χ | 1700 | 3'2"  | Х | 5'7"  |

THE TWYFORD FLOOR PLANS

Davidsons Homes.
Wilson House, Leicester Road,
Ibstock, Leicestershire, LE67 6HP
T: 01530 261 444
www.davidsonsgroup.co.uk