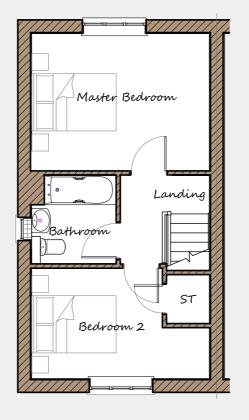

## First Floor

| Master Bedroom | 4200 | Х | 3245 | 13'9" | Х | 10'8" |
|----------------|------|---|------|-------|---|-------|
| Bedroom 2      | 4200 | Х | 2610 | 13'9" | Х | 8'7"  |
| Bathroom       | 2025 | Х | 2100 | 6'8"  | Х | 6'11" |

THE TWYFORD FLOOR PLANS

Davidsons Homes.
Wilson House, Leicester Road,
Ibstock, Leicestershire, LE67 6HP
T: 01530 261 444
www.davidsonsgroup.co.uk