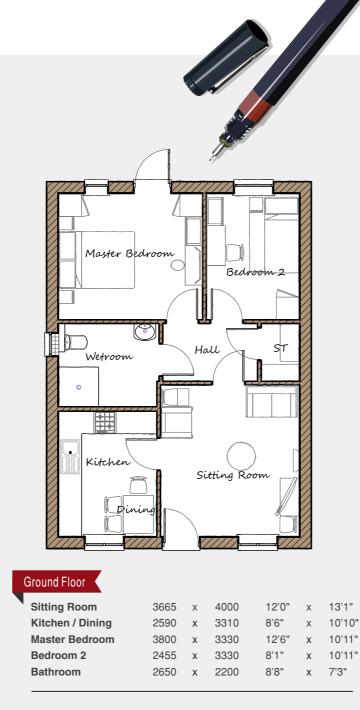

## THE REDWOOD FLOOR PLANS

Davidsons Homes. Wilson House, Leicester Road, Ibstock, Leicestershire, LE67 6HP T: 01530 261 444 www.davidsonsgroup.co.uk