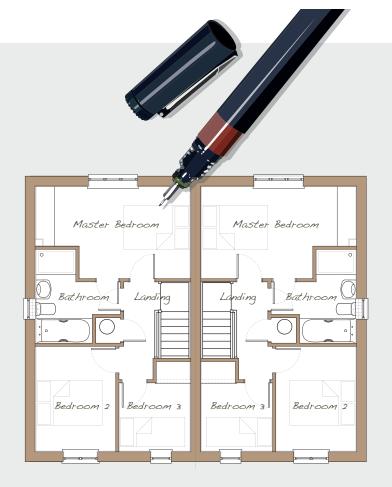

THE CARNEL FLOORPLANS

## First Floor

| Master Bedroom | 4645 | Х | 2775 | 15'2" | Х | 9'1"  |
|----------------|------|---|------|-------|---|-------|
| Bedroom 2      | 2405 | Х | 3165 | 7'9"  | Х | 10'4" |
| Bedroom 3      | 2140 | Х | 2705 | 7'0"  | Х | 8'9"  |
| Bathroom       | 2550 | Х | 2840 | 8'4"  | Х | 9'3"  |