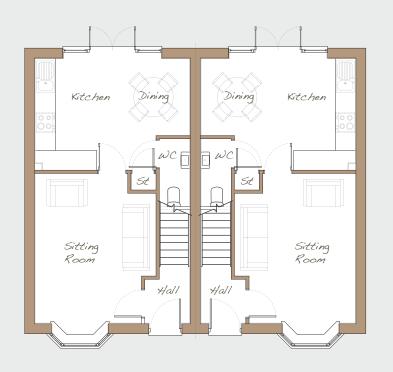

THE CARNEL FLOORPLANS

## **Ground Floor**

| Kitchen/Dining | 3745 | Х | 4655 | 12'3" | Х | 15'3" |
|----------------|------|---|------|-------|---|-------|
| Sitting Room   | 3655 | Х | 4875 | 12'0" | Х | 16'0" |
| WC             | 900  | Х | 2050 | 3'0"  | Х | 6'7"  |