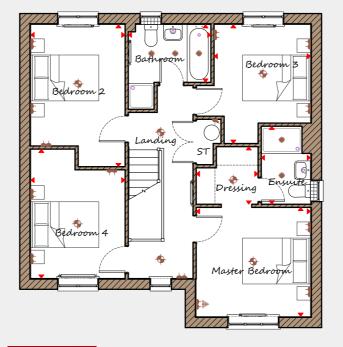

## First Floor

| Master Bedroom | 3360 | Χ | 3210 | 11'0" | Χ | 10'6" |
|----------------|------|---|------|-------|---|-------|
| Ensuite        | 1450 | Х | 2295 | 4'9"  | Χ | 7'6"  |
| Dressing       | 1820 | Х | 1715 | 6'0"  | Χ | 5'7"  |
| Bedroom 2      | 2775 | Χ | 4180 | 9'1"  | Χ | 13'9" |
| Bedroom 3      | 3360 | Χ | 3480 | 11'0" | Х | 11'5" |
| Bedroom 4      | 2775 | Χ | 3800 | 9'1"  | Χ | 12'6" |
| Bathroom       | 2475 | Х | 1700 | 8'1"  | Χ | 5'7"  |

THE FEATHERSTONE FLOOR PLANS

Davidsons Homes. Wilson House, Leicester Road, Ibstock, Leicestershire, LE67 6HP T: 01530 261 444 www.davidsonsgroup.co.uk