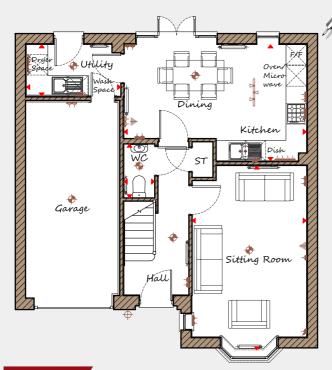

## **Ground Floor**

| Sitting Room   | 3360 | Χ | 5415 | 11'0" | Χ | 17'9" |
|----------------|------|---|------|-------|---|-------|
| Kitchen/Dining | 5360 | Х | 3415 | 17'7" | Χ | 11'2" |
| Utility        | 2775 | Х | 1515 | 9'1"  | Χ | 5'0"  |
| WC             | 905  | Х | 1585 | 3'0"  | Х | 5'2"  |

Key Dimension location 

External light

Downlight • Media plate \_\_\_\_

THE FEATHERSTONE FLOOR PLANS

Davidsons Homes. Wilson House, Leicester Road, Ibstock, Leicestershire, LE67 6HP T: 01530 261 444 www.davidsonsgroup.co.uk