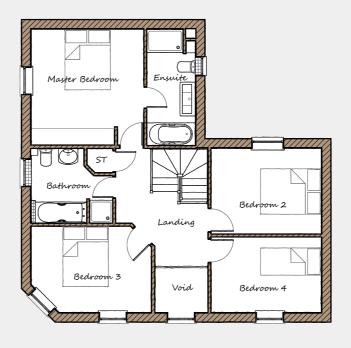

## First Floor

| Master Bedroom | 3715 | Χ | 3825 | 12'2"  | Χ | 12'7" |
|----------------|------|---|------|--------|---|-------|
| Ensuite        | 1600 | Х | 3840 | 5'3"   | Х | 12'7" |
| Bedroom 2      | 3640 | Х | 2825 | 11'11" | Х | 9'3"  |
| Bedroom 3      | 3970 | Х | 2845 | 13'0"  | Х | 9'4"  |
| Bedroom 4      | 3640 | Х | 2490 | 11'1"  | Х | 8'2"  |
| Bathroom       | 2410 | Х | 2015 | 7'11"  | Χ | 6'7"  |

THE CARLTON FLOOR PLANS

Davidsons Homes.
Wilson House, Leicester Road,
Ibstock, Leicestershire, LE67 6HP
T: 01530 261 444
www.davidsonsgroup.co.uk