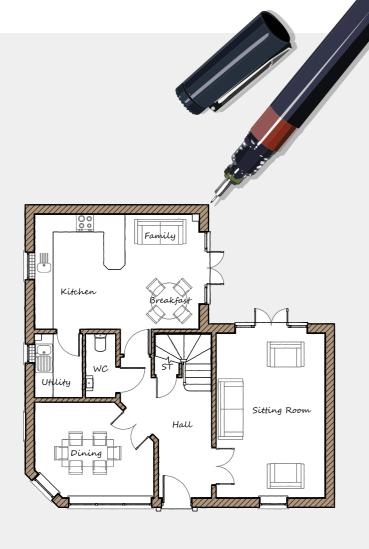

## Ground Floor

| Sitting Room             | 3590 | X | 5415 | 11'9"  | Χ | 17'9" |
|--------------------------|------|---|------|--------|---|-------|
| Kitchen/Family/Breakfast | 5415 | Х | 4615 | 17'9"  | Χ | 15'2" |
| Dining                   | 3930 | Х | 3150 | 12'11" | Χ | 10'4" |
| Utility                  | 1570 | Х | 2115 | 5'2"   | Χ | 6'11" |
| WC                       | 1000 | Х | 2115 | 3'3"   | Χ | 6'11" |

THE CARLTON FLOOR PLANS

Davidsons Homes.
Wilson House, Leicester Road,
Ibstock, Leicestershire, LE67 6HP
T: 01530 261 444
www.davidsonsgroup.co.uk