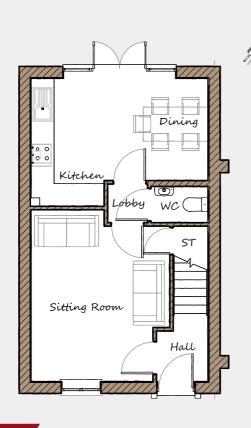

## Ground Floor

| Sitting Room   | 3660 | Х | 4530 | 12'0" | Х | 14'11" |
|----------------|------|---|------|-------|---|--------|
| Kitchen/Dining | 4660 | Х | 3375 | 15'3" | Х | 11'1"  |
| WC             | 1495 | Х | 950  | 4'11" | Х | 3'1"   |

THE HARLECH FLOOR PLANS

Davidsons Homes.
Wilson House, Leicester Road,
Ibstock, Leicestershire, LE67 6HP
T: 01530 261 444
www.davidsonsgroup.co.uk