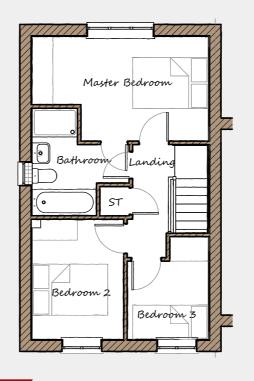

## First Floor

| Master Bedroom | 4660 | Χ | 2760 | 15'3" | Χ | 9'1"  |
|----------------|------|---|------|-------|---|-------|
| Bedroom 2      | 2420 | Χ | 3175 | 7'11" | Χ | 10'5" |
| Bedroom 3      | 2145 | Х | 2715 | 7'0"  | Х | 8'11" |
| Bathroom       | 2565 | Х | 2840 | 8'5"  | Х | 9'4"  |

THE HARLECH FLOOR PLANS

Davidsons Homes.
Wilson House, Leicester Road,
Ibstock, Leicestershire, LE67 6HP
T: 01530 261 444
www.davidsonsgroup.co.uk