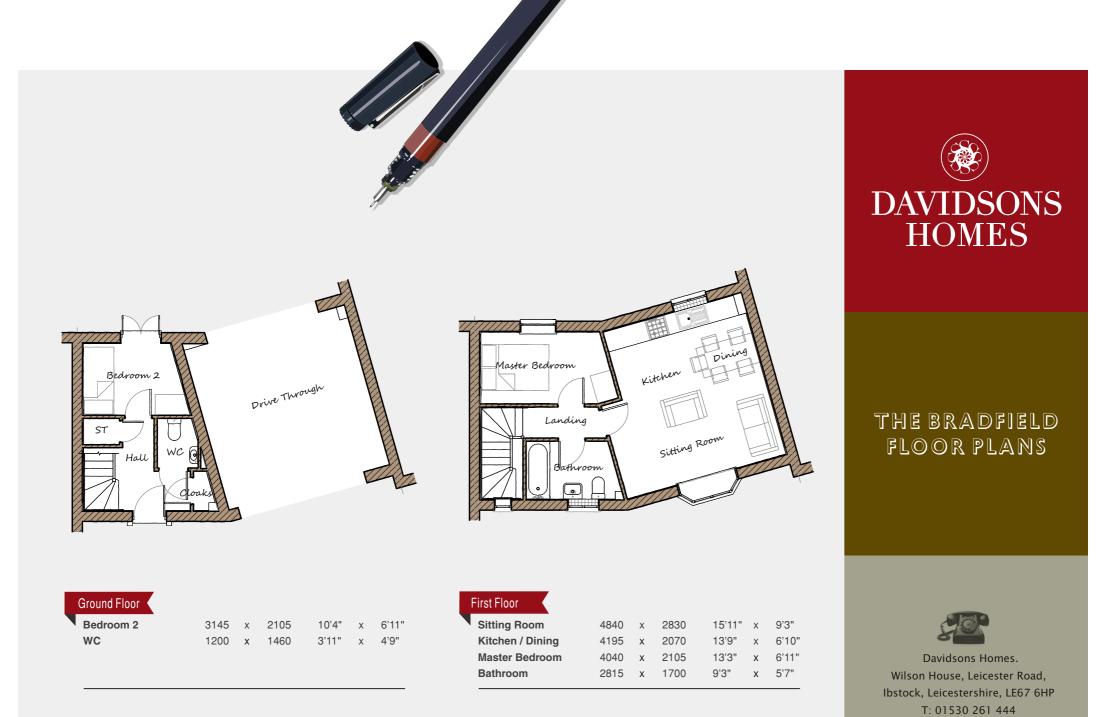

THE BRADFIELD 2 BEDROOM MID-TERRACE HOME

An exclusive opportunity to own a desirable new property that provides comfortable living with craftsmanship of the highest calibre.

> DH250L-3 [598] Rev C01

www.davidsonsgroup.co.uk

This is an artistic interpretation, therefore variations in finishes and exact layout may not be accurate. Please ask your Sales Manager for complete specifications. Images are for illustration purposes only. Please be aware that a tolerance of 50mm should be taken into consideration for plasterboard and brickwork. Measurements provided are maximum measurement information for the space.