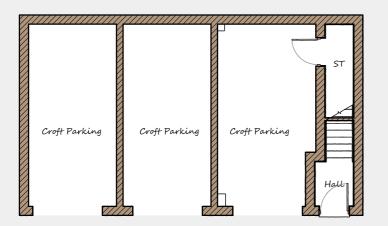

## THE FENNY FLOOR PLANS

## First Floor

| Sitting Room / Dining | 3980 | Χ | 5975 | 13'1" | Χ | 19'7"  |
|-----------------------|------|---|------|-------|---|--------|
| Kitchen               | 2185 | Х | 2660 | 7'2"  | Χ | 8'9"   |
| Master Bedroom        | 3465 | Х | 3330 | 11'4" | Χ | 10'11" |
| Bedroom 2             | 3455 | Х | 2555 | 11'4" | Χ | 8'5"   |
| Bathroom              | 2100 | Х | 1835 | 6'11" | Χ | 6'0"   |