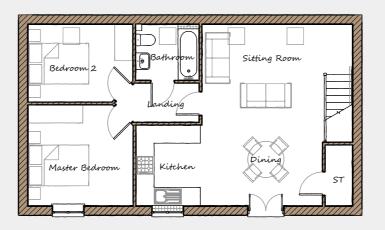

## THE FENNY FLOOR PLANS

## First Floor

| Sitting Room / Dining | 3980 | Χ | 5975 | 13'1" | Χ | 19'7"  |
|-----------------------|------|---|------|-------|---|--------|
| Kitchen               | 2185 | Х | 2660 | 7'2"  | Χ | 8'9"   |
| Master Bedroom        | 3465 | Х | 3330 | 11'4" | Χ | 10'11" |
| Bedroom 2             | 3455 | Х | 2555 | 11'4" | Χ | 8'5"   |
| Bathroom              | 2100 | Х | 1835 | 6'11" | Χ | 6'0"   |