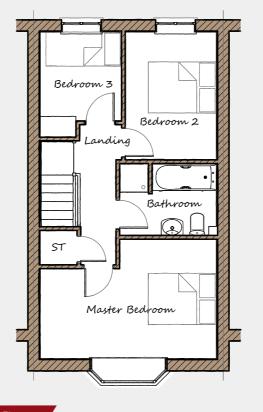

## First Floor

| 4660 | Х            | 3160             | 15'3"                      | Х                                     | 10'4"                                     |
|------|--------------|------------------|----------------------------|---------------------------------------|-------------------------------------------|
| 2410 | Х            | 3380             | 7'11"                      | Х                                     | 11'1"                                     |
| 2150 | Χ            | 2355             | 7'1"                       | Χ                                     | 7'9"                                      |
| 2560 | Х            | 1890             | 8'5"                       | Х                                     | 6'2"                                      |
|      | 2410<br>2150 | 2410 x<br>2150 x | 2410 x 3380<br>2150 x 2355 | 2410 x 3380 7'11"<br>2150 x 2355 7'1" | 2410 x 3380 7'11" x<br>2150 x 2355 7'1" x |

THE MOORE FLOOR PLANS

Davidsons Homes.
Wilson House, Leicester Road,
Ibstock, Leicestershire, LE67 6HP
T: 01530 261 444
www.davidsonsgroup.co.uk