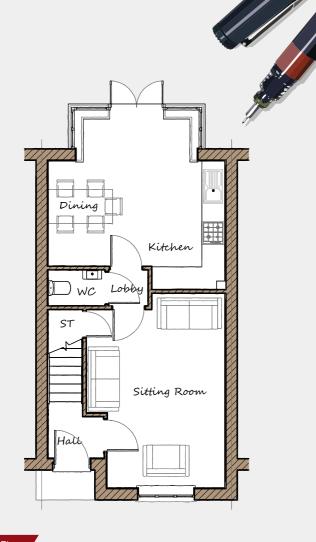

## Ground Floor

| Sitting Room   | 3105 | Χ | 5145 | 10'2" | Χ | 16'11" |
|----------------|------|---|------|-------|---|--------|
| Kitchen/Dining | 4660 | Х | 4510 | 15'3" | Х | 14'10" |
| WC             | 1500 | Х | 950  | 4'11" | Х | 3'1"   |

THE MOORE FLOOR PLANS

Davidsons Homes.
Wilson House, Leicester Road,
Ibstock, Leicestershire, LE67 6HP
T: 01530 261 444
www.davidsonsgroup.co.uk