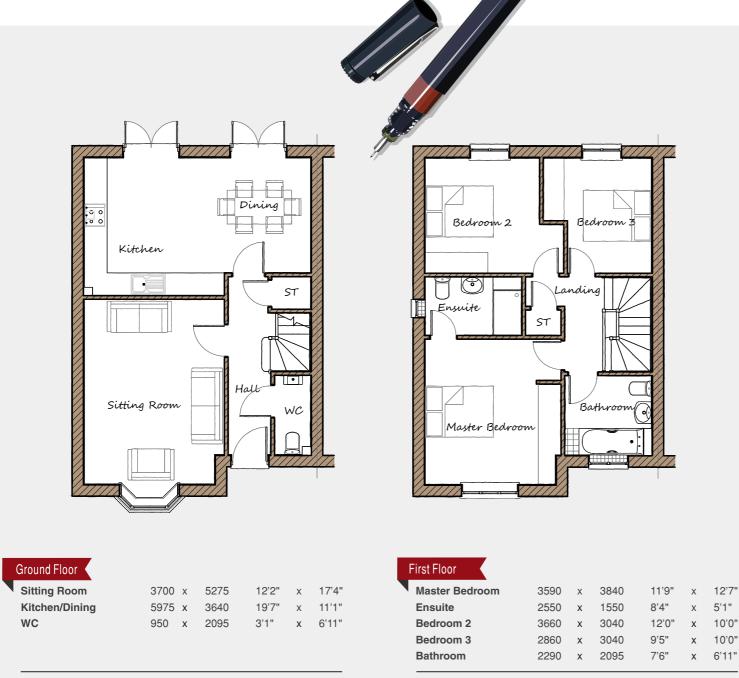

## THE DALBY Floor plans

yer

Davidsons Homes. Wilson House, Leicester Road, Ibstock, Leicestershire, LE67 6HP T: 01530 261 444 www.davidsonsgroup.co.uk

This is an artistic interpretation, therefore variations in finishes and exact layout may not be accurate. Please ask your Sales Manager for complete specifications. Images are for illustration purposes only. Please be aware that a tolerance of 50mm should be taken into consideration for plasterboard and brickwork. Measurements provided are maximum measurement information for the space.