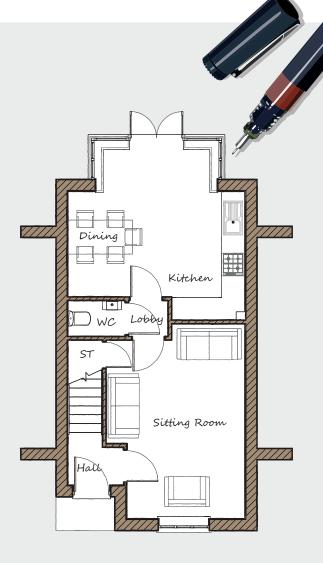

## Ground Floor

| Sitting Room   | 3105 | Χ | 5145 | 10'2" | Х | 16'11" |
|----------------|------|---|------|-------|---|--------|
| Kitchen/Dining | 4660 | Х | 4510 | 15'3" | Х | 14'10" |
| WC             | 1500 | Х | 950  | 4'11" | Х | 3'1"   |

THE DOVER FLOOR PLANS

Davidsons Homes.
Wilson House, Leicester Road,
Ibstock, Leicestershire, LE67 6HP
T: 01530 261 444
www.davidsonsgroup.co.uk