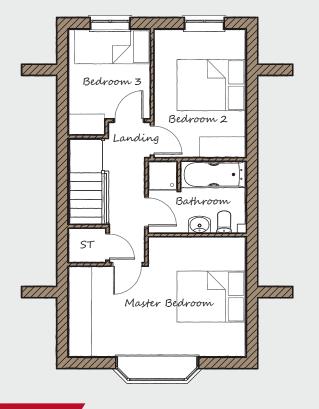

## First Floor

| Master Bedroom | 4660 | Χ | 3160 | 15'3" | Х | 10'4" |
|----------------|------|---|------|-------|---|-------|
| Bedroom 2      | 2410 | Χ | 3380 | 7'11" | Χ | 11'1" |
| Bedroom 3      | 2150 | Х | 2355 | 7'1"  | Х | 7'9"  |
| Bathroom       | 2560 | Х | 1890 | 8'5"  | Х | 6'2"  |
|                |      |   |      |       |   |       |

THE DOVER FLOOR PLANS

Davidsons Homes.
Wilson House, Leicester Road,
Ibstock, Leicestershire, LE67 6HP
T: 01530 261 444
www.davidsonsgroup.co.uk